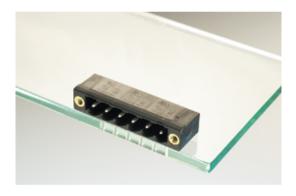

#### DESCRIPTION

4 Pole horizontal pin headers 10.16mm pitch 13.5A 630V

Subject to technical modification without notice. Typographical and other errors do not justify claim for damages.

#### **SPECIFICATION**

| Туре                        | PCB mount - Male header                                               |
|-----------------------------|-----------------------------------------------------------------------|
| Mounting Type               | Wave - through hole                                                   |
| Orientation                 | Horizontal                                                            |
| Pitch (mm)                  | 10.16                                                                 |
| Open/Closed/Screw/Flange    | Screw Flange                                                          |
| Number of Poles             | 4                                                                     |
| Max Current (A)             | 13.5                                                                  |
| Max Voltage (V)             | 630                                                                   |
| Height (mm)                 | 8.4                                                                   |
| Standard Colour             | Black                                                                 |
| Width (mm)                  | 12                                                                    |
| Length (mm)                 | 45.47                                                                 |
| Solder Pin Length (mm)      | 3.45                                                                  |
| PCB Hole Diameter (mm)      | 1.5                                                                   |
| Commonto                    | Pole sizes / no of ways not shown, please contact us for availability |
| Comments<br>Pin Style       | Solderable                                                            |
| Tracking Resistance CTI (v) | 600                                                                   |