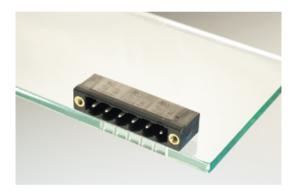

#### DESCRIPTION

6 Pole horizontal pin headers 10.16mm pitch 13.5A 630V

Subject to technical modification without notice. Typographical and other errors do not justify claim for damages.

#### **SPECIFICATION**

| Туре                        | PCB mount - Male header                                               |
|-----------------------------|-----------------------------------------------------------------------|
| Mounting Type               | Wave - through hole                                                   |
| Orientation                 | Horizontal                                                            |
| Pitch (mm)                  | 10.16                                                                 |
| Open/Closed/Screw/Flange    | Screw Flange                                                          |
| Number of Poles             | 6                                                                     |
| Max Current (A)             | 13.5                                                                  |
| Max Voltage (V)             | 630                                                                   |
| Height (mm)                 | 8.4                                                                   |
| Standard Colour             | Black                                                                 |
| Width (mm)                  | 12                                                                    |
| Length (mm)                 | 65.79                                                                 |
| Solder Pin Length (mm)      | 3.45                                                                  |
| PCB Hole Diameter (mm)      | 1.5                                                                   |
| Commente                    | Pole sizes / no of ways not shown, please contact us for availability |
| Comments<br>Pin Style       | Solderable                                                            |
| Tracking Resistance CTI (v) | 600                                                                   |