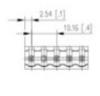

## **SPECIFICATION**

| Туре                        | PCB mount - Male header                                               |
|-----------------------------|-----------------------------------------------------------------------|
| Mounting Type               | Wave - through hole                                                   |
| Orientation                 | Vertical                                                              |
| Pitch (mm)                  | 10.16                                                                 |
| Open/Closed/Screw/Flange    | Open End                                                              |
| Number of Poles             | 2                                                                     |
| Max Current (A)             | 13.5                                                                  |
| Max Voltage (V)             | 630                                                                   |
| Height (mm)                 | 8.4                                                                   |
| Standard Colour             | Black                                                                 |
| Width (mm)                  | 12                                                                    |
| Length (mm)                 | 15.24                                                                 |
| Solder Pin Length (mm)      | 3.25                                                                  |
| PCB Hole Diameter (mm)      | 1.5                                                                   |
| Comments                    | Pole sizes / no of ways not shown, please contact us for availability |
| Pin Style                   | Solderable                                                            |
| Tracking Resistance CTI (v) | 600                                                                   |