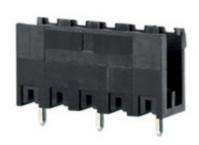

## **DESCRIPTION**

2 Pole vertical pin headers 10.16mm pitch 13.5A 630V

Subject to technical modification without notice.

Typographical and other errors do not justify claim for damages.

## **SPECIFICATION**

| Туре                        | PCB mount - Male header                                               |
|-----------------------------|-----------------------------------------------------------------------|
| Mounting Type               | Wave - through hole                                                   |
| Orientation                 | Vertical                                                              |
| Pitch (mm)                  | 10.16                                                                 |
| Open/Closed/Screw/Flange    | Open End                                                              |
| Number of Poles             | 2                                                                     |
| Max Current (A)             | 13.5                                                                  |
| Max Voltage (V)             | 630                                                                   |
| Height (mm)                 | 8.4                                                                   |
| Standard Colour             | Black                                                                 |
| Width (mm)                  | 12                                                                    |
| Length (mm)                 | 15.24                                                                 |
| Solder Pin Length (mm)      | 3.25                                                                  |
| PCB Hole Diameter (mm)      | 1.5                                                                   |
| Comments                    | Pole sizes / no of ways not shown, please contact us for availability |
| Pin Style                   | Solderable                                                            |
| Tracking Resistance CTI (v) | 600                                                                   |