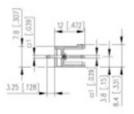

## **SPECIFICATION**

| Туре                        | PCB mount - Male header                                               |
|-----------------------------|-----------------------------------------------------------------------|
| Mounting Type               | Wave - through hole                                                   |
| Orientation                 | Vertical                                                              |
| Pitch (mm)                  | 10.16                                                                 |
| Open/Closed/Screw/Flange    | Open End                                                              |
| Number of Poles             | 2                                                                     |
| Max Current (A)             | 13.5                                                                  |
| Max Voltage (V)             | 630                                                                   |
| Height (mm)                 | 8.4                                                                   |
| Standard Colour             | Black                                                                 |
| Width (mm)                  | 12                                                                    |
| Length (mm)                 | 15.24                                                                 |
| Solder Pin Length (mm)      | 3.25                                                                  |
| PCB Hole Diameter (mm)      | 1.5                                                                   |
| Comments                    | Pole sizes / no of ways not shown, please contact us for availability |
| Pin Style                   | Solderable                                                            |
| Tracking Resistance CTI (v) | 600                                                                   |