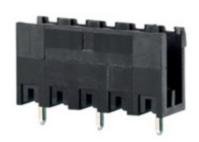

## **DESCRIPTION**

3 Pole vertical pin headers 10.16mm pitch 13.5A 630V

Subject to technical modification without notice.

Typographical and other errors do not justify claim for damages.

## **SPECIFICATION**

| Туре                        | PCB mount - Male header                                               |
|-----------------------------|-----------------------------------------------------------------------|
| Mounting Type               | Wave - through hole                                                   |
| Orientation                 | Vertical                                                              |
| Pitch (mm)                  | 10.16                                                                 |
| Open/Closed/Screw/Flange    | Open End                                                              |
| Number of Poles             | 3                                                                     |
| Max Current (A)             | 13.5                                                                  |
| Max Voltage (V)             | 630                                                                   |
| Height (mm)                 | 8.4                                                                   |
| Standard Colour             | Black                                                                 |
| Width (mm)                  | 12                                                                    |
| Length (mm)                 | 25.4                                                                  |
| Solder Pin Length (mm)      | 3.25                                                                  |
| PCB Hole Diameter (mm)      | 1.5                                                                   |
| Comments                    | Pole sizes / no of ways not shown, please contact us for availability |
| Pin Style                   | Solderable                                                            |
| Tracking Resistance CTI (v) | 600                                                                   |