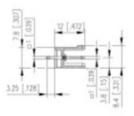

## **SPECIFICATION**

| Туре                        | PCB mount - Male header                                               |
|-----------------------------|-----------------------------------------------------------------------|
| Mounting Type               | Wave - through hole                                                   |
| Orientation                 | Vertical                                                              |
| Pitch (mm)                  | 10.16                                                                 |
| Open/Closed/Screw/Flange    | Open End                                                              |
| Number of Poles             | 3                                                                     |
| Max Current (A)             | 13.5                                                                  |
| Max Voltage (V)             | 630                                                                   |
| Height (mm)                 | 8.4                                                                   |
| Standard Colour             | Black                                                                 |
| Width (mm)                  | 12                                                                    |
| Length (mm)                 | 25.4                                                                  |
| Solder Pin Length (mm)      | 3.25                                                                  |
| PCB Hole Diameter (mm)      | 1.5                                                                   |
| Comments                    | Pole sizes / no of ways not shown, please contact us for availability |
| Pin Style                   | Solderable                                                            |
| Tracking Resistance CTI (v) | 600                                                                   |