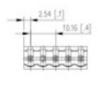

## **SPECIFICATION**

| Туре                        | PCB mount - Male header                                               |
|-----------------------------|-----------------------------------------------------------------------|
| Mounting Type               | Wave - through hole                                                   |
| Orientation                 | Vertical                                                              |
| Pitch (mm)                  | 10.16                                                                 |
| Open/Closed/Screw/Flange    | Open End                                                              |
| Number of Poles             | 3                                                                     |
| Max Current (A)             | 13.5                                                                  |
| Max Voltage (V)             | 630                                                                   |
| Height (mm)                 | 8.4                                                                   |
| Standard Colour             | Black                                                                 |
| Width (mm)                  | 12                                                                    |
| Length (mm)                 | 25.4                                                                  |
| Solder Pin Length (mm)      | 3.25                                                                  |
| PCB Hole Diameter (mm)      | 1.5                                                                   |
| Comments                    | Pole sizes / no of ways not shown, please contact us for availability |
| Pin Style                   | Solderable                                                            |
| Tracking Resistance CTI (v) | 600                                                                   |