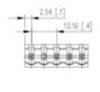

## **SPECIFICATION**

| Туре                        | PCB mount - Male header                                               |
|-----------------------------|-----------------------------------------------------------------------|
| Mounting Type               | Wave - through hole                                                   |
| Orientation                 | Vertical                                                              |
| Pitch (mm)                  | 10.16                                                                 |
| Open/Closed/Screw/Flange    | Open End                                                              |
| Number of Poles             | 4                                                                     |
| Max Current (A)             | 13.5                                                                  |
| Max Voltage (V)             | 630                                                                   |
| Height (mm)                 | 8.4                                                                   |
| Standard Colour             | Black                                                                 |
| Width (mm)                  | 12                                                                    |
| Length (mm)                 | 35.56                                                                 |
| Solder Pin Length (mm)      | 3.25                                                                  |
| PCB Hole Diameter (mm)      | 1.5                                                                   |
| Comments                    | Pole sizes / no of ways not shown, please contact us for availability |
| Pin Style                   | Solderable                                                            |
| Tracking Resistance CTI (v) | 600                                                                   |