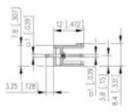

## **SPECIFICATION**

| Туре                        | PCB mount - Male header                                               |
|-----------------------------|-----------------------------------------------------------------------|
| Mounting Type               | Wave - through hole                                                   |
| Orientation                 | Vertical                                                              |
| Pitch (mm)                  | 10.16                                                                 |
| Open/Closed/Screw/Flange    | Open End                                                              |
| Number of Poles             | 4                                                                     |
| Max Current (A)             | 13.5                                                                  |
| Max Voltage (V)             | 630                                                                   |
| Height (mm)                 | 8.4                                                                   |
| Standard Colour             | Black                                                                 |
| Width (mm)                  | 12                                                                    |
| Length (mm)                 | 35.56                                                                 |
| Solder Pin Length (mm)      | 3.25                                                                  |
| PCB Hole Diameter (mm)      | 1.5                                                                   |
| Comments                    | Pole sizes / no of ways not shown, please contact us for availability |
| Pin Style                   | Solderable                                                            |
| Tracking Resistance CTI (v) | 600                                                                   |