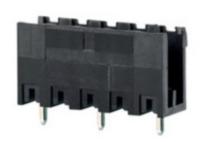

## **DESCRIPTION**

4 Pole vertical pin headers 10.16mm pitch 13.5A 630V

Subject to technical modification without notice.

Typographical and other errors do not justify claim for damages.

## **SPECIFICATION**

| Туре                        | PCB mount - Male header                                               |
|-----------------------------|-----------------------------------------------------------------------|
| Mounting Type               | Wave - through hole                                                   |
| Orientation                 | Vertical                                                              |
| Pitch (mm)                  | 10.16                                                                 |
| Open/Closed/Screw/Flange    | Open End                                                              |
| Number of Poles             | 4                                                                     |
| Max Current (A)             | 13.5                                                                  |
| Max Voltage (V)             | 630                                                                   |
| Height (mm)                 | 8.4                                                                   |
| Standard Colour             | Black                                                                 |
| Width (mm)                  | 12                                                                    |
| Length (mm)                 | 35.56                                                                 |
| Solder Pin Length (mm)      | 3.25                                                                  |
| PCB Hole Diameter (mm)      | 1.5                                                                   |
| Comments                    | Pole sizes / no of ways not shown, please contact us for availability |
| Pin Style                   | Solderable                                                            |
| Tracking Resistance CTI (v) | 600                                                                   |