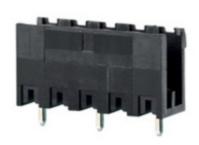

## **DESCRIPTION**

5 Pole vertical pin headers 10.16mm pitch 13.5A 630V

Subject to technical modification without notice.

Typographical and other errors do not justify claim for damages.

## **SPECIFICATION**

| Туре                        | PCB mount - Male header                                               |
|-----------------------------|-----------------------------------------------------------------------|
| Mounting Type               | Wave - through hole                                                   |
| Orientation                 | Vertical                                                              |
| Pitch (mm)                  | 10.16                                                                 |
| Open/Closed/Screw/Flange    | Open End                                                              |
| Number of Poles             | 5                                                                     |
| Max Current (A)             | 13.5                                                                  |
| Max Voltage (V)             | 630                                                                   |
| Height (mm)                 | 8.4                                                                   |
| Standard Colour             | Black                                                                 |
| Width (mm)                  | 12                                                                    |
| Length (mm)                 | 45.72                                                                 |
| Solder Pin Length (mm)      | 3.25                                                                  |
| PCB Hole Diameter (mm)      | 1.5                                                                   |
| Comments                    | Pole sizes / no of ways not shown, please contact us for availability |
| Pin Style                   | Solderable                                                            |
| Tracking Resistance CTI (v) | 600                                                                   |