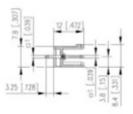

## **SPECIFICATION**

| Туре                        | PCB mount - Male header                                               |
|-----------------------------|-----------------------------------------------------------------------|
| Mounting Type               | Wave - through hole                                                   |
| Orientation                 | Vertical                                                              |
| Pitch (mm)                  | 10.16                                                                 |
| Open/Closed/Screw/Flange    | Open End                                                              |
| Number of Poles             | 5                                                                     |
| Max Current (A)             | 13.5                                                                  |
| Max Voltage (V)             | 630                                                                   |
| Height (mm)                 | 8.4                                                                   |
| Standard Colour             | Black                                                                 |
| Width (mm)                  | 12                                                                    |
| Length (mm)                 | 45.72                                                                 |
| Solder Pin Length (mm)      | 3.25                                                                  |
| PCB Hole Diameter (mm)      | 1.5                                                                   |
| Comments                    | Pole sizes / no of ways not shown, please contact us for availability |
| Pin Style                   | Solderable                                                            |
| Tracking Resistance CTI (v) | 600                                                                   |