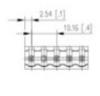

## **SPECIFICATION**

| Туре                        | PCB mount - Male header                                               |
|-----------------------------|-----------------------------------------------------------------------|
| Mounting Type               | Wave - through hole                                                   |
| Orientation                 | Vertical                                                              |
| Pitch (mm)                  | 10.16                                                                 |
| Open/Closed/Screw/Flange    | Open End                                                              |
| Number of Poles             | 5                                                                     |
| Max Current (A)             | 13.5                                                                  |
| Max Voltage (V)             | 630                                                                   |
| Height (mm)                 | 8.4                                                                   |
| Standard Colour             | Black                                                                 |
| Width (mm)                  | 12                                                                    |
| Length (mm)                 | 45.72                                                                 |
| Solder Pin Length (mm)      | 3.25                                                                  |
| PCB Hole Diameter (mm)      | 1.5                                                                   |
| Comments                    | Pole sizes / no of ways not shown, please contact us for availability |
| Pin Style                   | Solderable                                                            |
| Tracking Resistance CTI (v) | 600                                                                   |