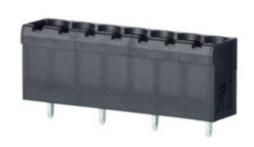

## **DESCRIPTION**

2 Pole vertical pin headers 10.16mm pitch 13.5A 630V

Subject to technical modification without notice.

Typographical and other errors do not justify claim for damages.

## **SPECIFICATION**

| Туре                        | PCB mount - Male header                                               |
|-----------------------------|-----------------------------------------------------------------------|
| Mounting Type               | Wave - through hole                                                   |
| Orientation                 | Vertical                                                              |
| Pitch (mm)                  | 10.16                                                                 |
| Open/Closed/Screw/Flange    | Closed End                                                            |
| Number of Poles             | 2                                                                     |
| Max Current (A)             | 13.5                                                                  |
| Max Voltage (V)             | 630                                                                   |
| Height (mm)                 | 8.4                                                                   |
| Standard Colour             | Black                                                                 |
| Width (mm)                  | 12                                                                    |
| Length (mm)                 | 16.44                                                                 |
| Solder Pin Length (mm)      | 3.25                                                                  |
| PCB Hole Diameter (mm)      | 1.5                                                                   |
| Comments                    | Pole sizes / no of ways not shown, please contact us for availability |
| Pin Style                   | Solderable                                                            |
| Tracking Resistance CTI (v) | 600                                                                   |