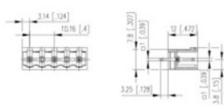

## **SPECIFICATION**

| Туре                        | PCB mount - Male header                                               |
|-----------------------------|-----------------------------------------------------------------------|
| Mounting Type               | Wave - through hole                                                   |
| Orientation                 | Vertical                                                              |
| Pitch (mm)                  | 10.16                                                                 |
| Open/Closed/Screw/Flange    | Closed End                                                            |
| Number of Poles             | 2                                                                     |
| Max Current (A)             | 13.5                                                                  |
| Max Voltage (V)             | 630                                                                   |
| Height (mm)                 | 8.4                                                                   |
| Standard Colour             | Black                                                                 |
| Width (mm)                  | 12                                                                    |
| Length (mm)                 | 16.44                                                                 |
| Solder Pin Length (mm)      | 3.25                                                                  |
| PCB Hole Diameter (mm)      | 1.5                                                                   |
| Comments                    | Pole sizes / no of ways not shown, please contact us for availability |
| Pin Style                   | Solderable                                                            |
| Tracking Resistance CTI (v) | 600                                                                   |