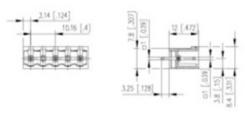

## **SPECIFICATION**

| Type                        | PCB mount - Male header                                               |
|-----------------------------|-----------------------------------------------------------------------|
| Mounting Type               | Wave - through hole                                                   |
| Orientation                 | Vertical                                                              |
| Pitch (mm)                  | 10.16                                                                 |
| Open/Closed/Screw/Flange    | Closed End                                                            |
| Number of Poles             | 3                                                                     |
| Max Current (A)             | 13.5                                                                  |
| Max Voltage (V)             | 630                                                                   |
| Height (mm)                 | 8.4                                                                   |
| Standard Colour             | Black                                                                 |
| Width (mm)                  | 12                                                                    |
| Length (mm)                 | 26.6                                                                  |
| Solder Pin Length (mm)      | 3.25                                                                  |
| PCB Hole Diameter (mm)      | 1.5                                                                   |
| Comments                    | Pole sizes / no of ways not shown, please contact us for availability |
| Comments<br>Pin Style       | Solderable                                                            |
| Tracking Resistance CTI (v) | 600                                                                   |