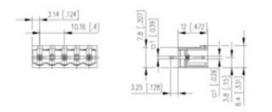

### DESCRIPTION

4 Pole vertical pin headers 10.16mm pitch 13.5A 630V

Subject to technical modification without notice. Typographical and other errors do not justify claim for damages.

#### **SPECIFICATION**

| Туре                        | PCB mount - Male header                                               |
|-----------------------------|-----------------------------------------------------------------------|
| Mounting Type               | Wave - through hole                                                   |
| Orientation                 | Vertical                                                              |
| Pitch (mm)                  | 10.16                                                                 |
| Open/Closed/Screw/Flange    | Closed End                                                            |
| Number of Poles             | 4                                                                     |
| Max Current (A)             | 13.5                                                                  |
| Max Voltage (V)             | 630                                                                   |
| Height (mm)                 | 8.4                                                                   |
| Standard Colour             | Black                                                                 |
| Width (mm)                  | 12                                                                    |
| Length (mm)                 | 36.76                                                                 |
| Solder Pin Length (mm)      | 3.25                                                                  |
| PCB Hole Diameter (mm)      | 1.5                                                                   |
| Comments                    | Pole sizes / no of ways not shown, please contact us for availability |
| Pin Style                   | Solderable                                                            |
| Tracking Resistance CTI (v) | 600                                                                   |