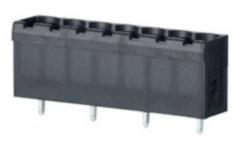

### DESCRIPTION

4 Pole vertical pin headers 10.16mm pitch 13.5A 630V

Subject to technical modification without notice. Typographical and other errors do not justify claim for damages.

#### **SPECIFICATION**

| Туре                        | PCB mount - Male header                                               |
|-----------------------------|-----------------------------------------------------------------------|
| Mounting Type               | Wave - through hole                                                   |
| Orientation                 | Vertical                                                              |
| Pitch (mm)                  | 10.16                                                                 |
| Open/Closed/Screw/Flange    | Closed End                                                            |
| Number of Poles             | 4                                                                     |
| Max Current (A)             | 13.5                                                                  |
| Max Voltage (V)             | 630                                                                   |
| Height (mm)                 | 8.4                                                                   |
| Standard Colour             | Black                                                                 |
| Width (mm)                  | 12                                                                    |
| Length (mm)                 | 36.76                                                                 |
| Solder Pin Length (mm)      | 3.25                                                                  |
| PCB Hole Diameter (mm)      | 1.5                                                                   |
| Comments                    | Pole sizes / no of ways not shown, please contact us for availability |
| Pin Style                   | Solderable                                                            |
| Tracking Resistance CTI (v) | 600                                                                   |