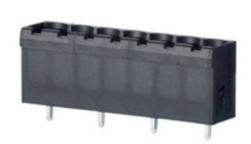

## **DESCRIPTION**

5 Pole vertical pin headers 10.16mm pitch 13.5A 630V

Subject to technical modification without notice.

Typographical and other errors do not justify claim for damages.

## **SPECIFICATION**

| Туре                        | PCB mount - Male header                                               |
|-----------------------------|-----------------------------------------------------------------------|
| Mounting Type               | Wave - through hole                                                   |
| Orientation                 | Vertical                                                              |
| Pitch (mm)                  | 10.16                                                                 |
| Open/Closed/Screw/Flange    | Closed End                                                            |
| Number of Poles             | 5                                                                     |
| Max Current (A)             | 13.5                                                                  |
| Max Voltage (V)             | 630                                                                   |
| Height (mm)                 | 8.4                                                                   |
| Standard Colour             | Black                                                                 |
| Width (mm)                  | 12                                                                    |
| Length (mm)                 | 46.92                                                                 |
| Solder Pin Length (mm)      | 3.25                                                                  |
| PCB Hole Diameter (mm)      | 1.5                                                                   |
| Comments                    | Pole sizes / no of ways not shown, please contact us for availability |
| Pin Style                   | Solderable                                                            |
| Tracking Resistance CTI (v) | 600                                                                   |