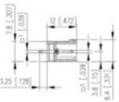

## **SPECIFICATION**

| Туре                        | PCB mount - Male header                                               |
|-----------------------------|-----------------------------------------------------------------------|
| Mounting Type               | Wave - through hole                                                   |
| Orientation                 | Vertical                                                              |
| Pitch (mm)                  | 10.16                                                                 |
| Open/Closed/Screw/Flange    | Closed End                                                            |
| Number of Poles             | 5                                                                     |
| Max Current (A)             | 13.5                                                                  |
| Max Voltage (V)             | 630                                                                   |
| Height (mm)                 | 8.4                                                                   |
| Standard Colour             | Black                                                                 |
| Width (mm)                  | 12                                                                    |
| Length (mm)                 | 46.92                                                                 |
| Solder Pin Length (mm)      | 3.25                                                                  |
| PCB Hole Diameter (mm)      | 1.5                                                                   |
| Comments                    | Pole sizes / no of ways not shown, please contact us for availability |
| Pin Style                   | Solderable                                                            |
| Tracking Resistance CTI (v) | 600                                                                   |