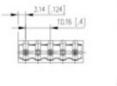

## **SPECIFICATION**

| Туре                        | PCB mount - Male header                                               |
|-----------------------------|-----------------------------------------------------------------------|
| Mounting Type               | Wave - through hole                                                   |
| Orientation                 | Vertical                                                              |
| Pitch (mm)                  | 10.16                                                                 |
| Open/Closed/Screw/Flange    | Closed End                                                            |
| Number of Poles             | 5                                                                     |
| Max Current (A)             | 13.5                                                                  |
| Max Voltage (V)             | 630                                                                   |
| Height (mm)                 | 8.4                                                                   |
| Standard Colour             | Black                                                                 |
| Width (mm)                  | 12                                                                    |
| Length (mm)                 | 46.92                                                                 |
| Solder Pin Length (mm)      | 3.25                                                                  |
| PCB Hole Diameter (mm)      | 1.5                                                                   |
| Comments                    | Pole sizes / no of ways not shown, please contact us for availability |
| Pin Style                   | Solderable                                                            |
| Tracking Resistance CTI (v) | 600                                                                   |