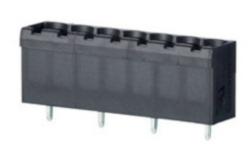

## **DESCRIPTION**

6 Pole vertical pin headers 10.16mm pitch 13.5A 630V

Subject to technical modification without notice.

Typographical and other errors do not justify claim for damages.

## **SPECIFICATION**

| Туре                        | PCB mount - Male header                                               |
|-----------------------------|-----------------------------------------------------------------------|
| Mounting Type               | Wave - through hole                                                   |
| Orientation                 | Vertical                                                              |
| Pitch (mm)                  | 10.16                                                                 |
| Open/Closed/Screw/Flange    | Closed End                                                            |
| Number of Poles             | 6                                                                     |
| Max Current (A)             | 13.5                                                                  |
| Max Voltage (V)             | 630                                                                   |
| Height (mm)                 | 8.4                                                                   |
| Standard Colour             | Black                                                                 |
| Width (mm)                  | 12                                                                    |
| Length (mm)                 | 57.08                                                                 |
| Solder Pin Length (mm)      | 3.25                                                                  |
| PCB Hole Diameter (mm)      | 1.5                                                                   |
| Comments                    | Pole sizes / no of ways not shown, please contact us for availability |
| Pin Style                   | Solderable                                                            |
| Tracking Resistance CTI (v) | 600                                                                   |