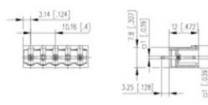

## **SPECIFICATION**

| Туре                        | PCB mount - Male header                                               |
|-----------------------------|-----------------------------------------------------------------------|
| Mounting Type               | Wave - through hole                                                   |
| Orientation                 | Vertical                                                              |
| Pitch (mm)                  | 10.16                                                                 |
| Open/Closed/Screw/Flange    | Closed End                                                            |
| Number of Poles             | 6                                                                     |
| Max Current (A)             | 13.5                                                                  |
| Max Voltage (V)             | 630                                                                   |
| Height (mm)                 | 8.4                                                                   |
| Standard Colour             | Black                                                                 |
| Width (mm)                  | 12                                                                    |
| Length (mm)                 | 57.08                                                                 |
| Solder Pin Length (mm)      | 3.25                                                                  |
| PCB Hole Diameter (mm)      | 1.5                                                                   |
| Comments                    | Pole sizes / no of ways not shown, please contact us for availability |
| Pin Style                   | Solderable                                                            |
| Tracking Resistance CTI (v) | 600                                                                   |