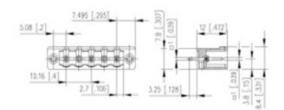

### **SPECIFICATION**

| Туре                        | PCB mount - Male header                                               |
|-----------------------------|-----------------------------------------------------------------------|
| Mounting Type               | Wave - through hole                                                   |
| Orientation                 | Vertical                                                              |
| Pitch (mm)                  | 10.16                                                                 |
| Open/Closed/Screw/Flange    | Screw Flange                                                          |
| Number of Poles             | 3                                                                     |
| Max Current (A)             | 13.5                                                                  |
| Max Voltage (V)             | 630                                                                   |
| Height (mm)                 | 8.4                                                                   |
| Standard Colour             | Black                                                                 |
| Width (mm)                  | 12                                                                    |
| Length (mm)                 | 35.31                                                                 |
| Solder Pin Length (mm)      | 3.25                                                                  |
| PCB Hole Diameter (mm)      | 1.5                                                                   |
| Comments                    | Pole sizes / no of ways not shown, please contact us for availability |
| Pin Style                   | Solderable                                                            |
| Tracking Resistance CTI (v) | 600                                                                   |