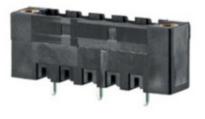

#### DESCRIPTION

3 Pole vertical pin headers 10.16mm pitch 13.5A 630V

Subject to technical modification without notice. Typographical and other errors do not justify claim for damages.

### **SPECIFICATION**

| Туре                        | PCB mount - Male header                                               |
|-----------------------------|-----------------------------------------------------------------------|
| Mounting Type               | Wave - through hole                                                   |
| Orientation                 | Vertical                                                              |
| Pitch (mm)                  | 10.16                                                                 |
| Open/Closed/Screw/Flange    | Screw Flange                                                          |
| Number of Poles             | 3                                                                     |
| Max Current (A)             | 13.5                                                                  |
| Max Voltage (V)             | 630                                                                   |
| Height (mm)                 | 8.4                                                                   |
| Standard Colour             | Black                                                                 |
| Width (mm)                  | 12                                                                    |
| Length (mm)                 | 35.31                                                                 |
| Solder Pin Length (mm)      | 3.25                                                                  |
| PCB Hole Diameter (mm)      | 1.5                                                                   |
| Comments                    | Pole sizes / no of ways not shown, please contact us for availability |
| Pin Style                   | Solderable                                                            |
| Tracking Resistance CTI (v) | 600                                                                   |