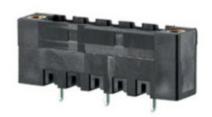

## **DESCRIPTION**

4 Pole vertical pin headers 10.16mm pitch 13.5A 630V

Subject to technical modification without notice.

Typographical and other errors do not justify claim for damages.

## **SPECIFICATION**

| Туре                        | PCB mount - Male header                                               |
|-----------------------------|-----------------------------------------------------------------------|
| Mounting Type               | Wave - through hole                                                   |
| Orientation                 | Vertical                                                              |
| Pitch (mm)                  | 10.16                                                                 |
| Open/Closed/Screw/Flange    | Screw Flange                                                          |
| Number of Poles             | 4                                                                     |
| Max Current (A)             | 13.5                                                                  |
| Max Voltage (V)             | 630                                                                   |
| Height (mm)                 | 8.4                                                                   |
| Standard Colour             | Black                                                                 |
| Width (mm)                  | 12                                                                    |
| Length (mm)                 | 45.48                                                                 |
| Solder Pin Length (mm)      | 3.25                                                                  |
| PCB Hole Diameter (mm)      | 1.5                                                                   |
| Comments                    | Pole sizes / no of ways not shown, please contact us for availability |
| Pin Style                   | Solderable                                                            |
| Tracking Resistance CTI (v) | 600                                                                   |