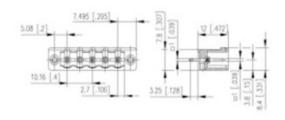

## **SPECIFICATION**

| Туре                        | PCB mount - Male header                                               |
|-----------------------------|-----------------------------------------------------------------------|
| Mounting Type               | Wave - through hole                                                   |
| Orientation                 | Vertical                                                              |
| Pitch (mm)                  | 10.16                                                                 |
| Open/Closed/Screw/Flange    | Screw Flange                                                          |
| Number of Poles             | 4                                                                     |
| Max Current (A)             | 13.5                                                                  |
| Max Voltage (V)             | 630                                                                   |
| Height (mm)                 | 8.4                                                                   |
| Standard Colour             | Black                                                                 |
| Width (mm)                  | 12                                                                    |
| Length (mm)                 | 45.48                                                                 |
| Solder Pin Length (mm)      | 3.25                                                                  |
| PCB Hole Diameter (mm)      | 1.5                                                                   |
| Comments                    | Pole sizes / no of ways not shown, please contact us for availability |
| Pin Style                   | Solderable                                                            |
| Tracking Resistance CTI (v) | 600                                                                   |