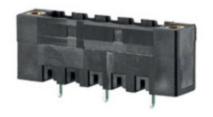

## **DESCRIPTION**

5 Pole vertical pin headers 10.16mm pitch 13.5A 630V

Subject to technical modification without notice.

Typographical and other errors do not justify claim for damages.

## **SPECIFICATION**

| Туре                        | PCB mount - Male header                                               |
|-----------------------------|-----------------------------------------------------------------------|
| Mounting Type               | Wave - through hole                                                   |
| Orientation                 | Vertical                                                              |
| Pitch (mm)                  | 10.16                                                                 |
| Open/Closed/Screw/Flange    | Screw Flange                                                          |
| Number of Poles             | 5                                                                     |
| Max Current (A)             | 13.5                                                                  |
| Max Voltage (V)             | 630                                                                   |
| Height (mm)                 | 8.4                                                                   |
| Standard Colour             | Black                                                                 |
| Width (mm)                  | 12                                                                    |
| Length (mm)                 | 55.65                                                                 |
| Solder Pin Length (mm)      | 3.25                                                                  |
| PCB Hole Diameter (mm)      | 1.5                                                                   |
| Comments                    | Pole sizes / no of ways not shown, please contact us for availability |
| Pin Style                   | Solderable                                                            |
| Tracking Resistance CTI (v) | 600                                                                   |