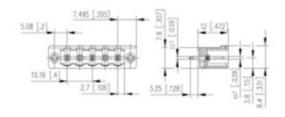

## **SPECIFICATION**

| Туре                        | PCB mount - Male header                                               |
|-----------------------------|-----------------------------------------------------------------------|
| Mounting Type               | Wave - through hole                                                   |
| Orientation                 | Vertical                                                              |
| Pitch (mm)                  | 10.16                                                                 |
| Open/Closed/Screw/Flange    | Screw Flange                                                          |
| Number of Poles             | 5                                                                     |
| Max Current (A)             | 13.5                                                                  |
| Max Voltage (V)             | 630                                                                   |
| Height (mm)                 | 8.4                                                                   |
| Standard Colour             | Black                                                                 |
| Width (mm)                  | 12                                                                    |
| Length (mm)                 | 55.65                                                                 |
| Solder Pin Length (mm)      | 3.25                                                                  |
| PCB Hole Diameter (mm)      | 1.5                                                                   |
| Comments                    | Pole sizes / no of ways not shown, please contact us for availability |
| Pin Style                   | Solderable                                                            |
| Tracking Resistance CTI (v) | 600                                                                   |