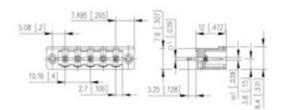

### **SPECIFICATION**

| Туре                        | PCB mount - Male header                                               |
|-----------------------------|-----------------------------------------------------------------------|
| Mounting Type               | Wave - through hole                                                   |
| Orientation                 | Vertical                                                              |
| Pitch (mm)                  | 10.16                                                                 |
| Open/Closed/Screw/Flange    | Screw Flange                                                          |
| Number of Poles             | 6                                                                     |
| Max Current (A)             | 13.5                                                                  |
| Max Voltage (V)             | 630                                                                   |
| Height (mm)                 | 8.4                                                                   |
| Standard Colour             | Black                                                                 |
| Width (mm)                  | 12                                                                    |
| Length (mm)                 | 65.82                                                                 |
| Solder Pin Length (mm)      | 3.25                                                                  |
| PCB Hole Diameter (mm)      | 1.5                                                                   |
| Comments                    | Pole sizes / no of ways not shown, please contact us for availability |
| Pin Style                   | Solderable                                                            |
| Tracking Resistance CTI (v) | 600                                                                   |