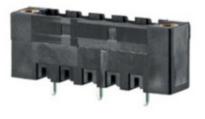

#### DESCRIPTION

6 Pole vertical pin headers 10.16mm pitch 13.5A 630V

Subject to technical modification without notice. Typographical and other errors do not justify claim for damages.

### **SPECIFICATION**

| Туре                        | PCB mount - Male header                                               |
|-----------------------------|-----------------------------------------------------------------------|
| Mounting Type               | Wave - through hole                                                   |
| Orientation                 | Vertical                                                              |
| Pitch (mm)                  | 10.16                                                                 |
| Open/Closed/Screw/Flange    | Screw Flange                                                          |
| Number of Poles             | 6                                                                     |
| Max Current (A)             | 13.5                                                                  |
| Max Voltage (V)             | 630                                                                   |
| Height (mm)                 | 8.4                                                                   |
| Standard Colour             | Black                                                                 |
| Width (mm)                  | 12                                                                    |
| Length (mm)                 | 65.82                                                                 |
| Solder Pin Length (mm)      | 3.25                                                                  |
| PCB Hole Diameter (mm)      | 1.5                                                                   |
| Comments                    | Pole sizes / no of ways not shown, please contact us for availability |
| Pin Style                   | Solderable                                                            |
| Tracking Resistance CTI (v) | 600                                                                   |