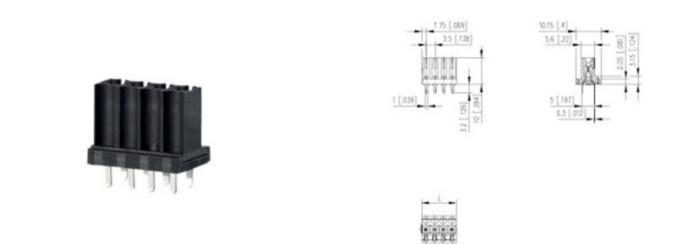

#### DESCRIPTION

6 Pole vertical Female Connectors 3.5mm pitch 10A 130V

Subject to technical modification without notice. Typographical and other errors do not justify claim for damages.

#### **SPECIFICATION**

| Туре                        | Cable mount - Female plug                                             |
|-----------------------------|-----------------------------------------------------------------------|
| Connection Method           | Screw                                                                 |
| Mounting Type               | Rising clamp                                                          |
| Orientation                 | Vertical                                                              |
| Pitch (mm)                  | 3.5                                                                   |
| Number of Poles             | 6                                                                     |
| Max Current (A)             | 10                                                                    |
| Max Voltage (V)             | 130                                                                   |
| Height (mm)                 | 3.15                                                                  |
| Standard Colour             | Black                                                                 |
| Width (mm)                  | 10.15                                                                 |
| Length (mm)                 | 21                                                                    |
| Solder Pin Length (mm)      | 3.2                                                                   |
| PCB Hole Diameter (mm)      | 1.2                                                                   |
| Commonte                    | Pole sizes / no of ways not shown, please contact us for availability |
| Comments<br>IP Rating       | 20                                                                    |
| Pin Style                   | Solderable                                                            |
| Tracking Resistance CTI (v) | 600                                                                   |