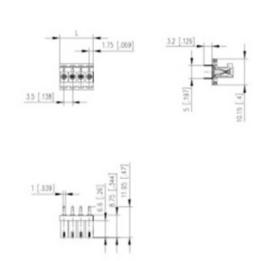

## **SPECIFICATION**

| Туре                        | Cable mount - Female plug                                             |
|-----------------------------|-----------------------------------------------------------------------|
| Connection Method           | Screw                                                                 |
| Mounting Type               | Rising clamp                                                          |
| Orientation                 | Vertical                                                              |
| Pitch (mm)                  | 3.5                                                                   |
| Number of Poles             | 2                                                                     |
| Max Current (A)             | 10                                                                    |
| Max Voltage (V)             | 130                                                                   |
| Height (mm)                 | 10.15                                                                 |
| Standard Colour             | Black                                                                 |
| Length (mm)                 | 7                                                                     |
| Solder Pin Length (mm)      | 3.2                                                                   |
| PCB Hole Diameter (mm)      | 1.2                                                                   |
| Comments                    | Pole sizes / no of ways not shown, please contact us for availability |
| Comments IP Rating          | 20                                                                    |
| Pin Style                   | Solderable                                                            |
| Tracking Resistance CTI (v) | 600                                                                   |