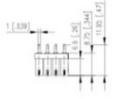

## **SPECIFICATION**

| Туре                        | Cable mount - Female plug                                             |
|-----------------------------|-----------------------------------------------------------------------|
| Connection Method           | Screw                                                                 |
| Mounting Type               | Rising clamp                                                          |
| Orientation                 | Vertical                                                              |
| Pitch (mm)                  | 3.5                                                                   |
| Number of Poles             | 3                                                                     |
| Max Current (A)             | 10                                                                    |
| Max Voltage (V)             | 130                                                                   |
| Height (mm)                 | 10.15                                                                 |
| Standard Colour             | Black                                                                 |
| Length (mm)                 | 10.5                                                                  |
| Solder Pin Length (mm)      | 3.2                                                                   |
| PCB Hole Diameter (mm)      | 1.2                                                                   |
| Commonts                    | Pole sizes / no of ways not shown, please contact us for availability |
| Comments<br>IP Rating       | 20                                                                    |
| Pin Style                   | Solderable                                                            |
| Tracking Resistance CTI (v) | 600                                                                   |