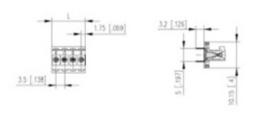

## **SPECIFICATION**

| Туре                        | Cable mount - Female plug                                             |
|-----------------------------|-----------------------------------------------------------------------|
| Connection Method           | Screw                                                                 |
| Mounting Type               | Rising clamp                                                          |
| Orientation                 | Vertical                                                              |
| Pitch (mm)                  | 3.5                                                                   |
| Number of Poles             | 3                                                                     |
| Max Current (A)             | 10                                                                    |
| Max Voltage (V)             | 130                                                                   |
| Height (mm)                 | 10.15                                                                 |
| Standard Colour             | Black                                                                 |
| Length (mm)                 | 10.5                                                                  |
| Solder Pin Length (mm)      | 3.2                                                                   |
| PCB Hole Diameter (mm)      | 1.2                                                                   |
| Commonts                    | Pole sizes / no of ways not shown, please contact us for availability |
| Comments<br>IP Rating       | 20                                                                    |
| Pin Style                   | Solderable                                                            |
| Tracking Resistance CTI (v) | 600                                                                   |