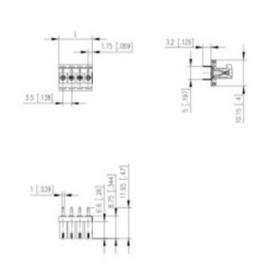

## **SPECIFICATION**

| Туре                        | Cable mount - Female plug                                             |
|-----------------------------|-----------------------------------------------------------------------|
| Connection Method           | Screw                                                                 |
| Mounting Type               | Rising clamp                                                          |
| Orientation                 | Vertical                                                              |
| Pitch (mm)                  | 3.5                                                                   |
| Number of Poles             | 3                                                                     |
| Max Current (A)             | 10                                                                    |
| Max Voltage (V)             | 130                                                                   |
| Height (mm)                 | 10.15                                                                 |
| Standard Colour             | Black                                                                 |
| Length (mm)                 | 10.5                                                                  |
| Solder Pin Length (mm)      | 3.2                                                                   |
| PCB Hole Diameter (mm)      | 1.2                                                                   |
| Comments                    | Pole sizes / no of ways not shown, please contact us for availability |
| Comments<br>IP Rating       | 20                                                                    |
| Pin Style                   | Solderable                                                            |
| Tracking Resistance CTI (v) | 600                                                                   |