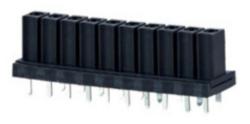

## DESCRIPTION

4 Pole vertical Female Connectors 3.5mm pitch 10A 130V

Subject to technical modification without notice. Typographical and other errors do not justify claim for damages.

MAKING THE RIGHT CONNECTIONS

## **SPECIFICATION**

| Туре                        | Cable mount - Female plug                                             |
|-----------------------------|-----------------------------------------------------------------------|
| Connection Method           | Screw                                                                 |
| Mounting Type               | Rising clamp                                                          |
| Orientation                 | Vertical                                                              |
| Pitch (mm)                  | 3.5                                                                   |
| Number of Poles             | 4                                                                     |
| Max Current (A)             | 10                                                                    |
| Max Voltage (V)             | 130                                                                   |
| Height (mm)                 | 10.15                                                                 |
| Standard Colour             | Black                                                                 |
| Length (mm)                 | 14                                                                    |
| Solder Pin Length (mm)      | 3.2                                                                   |
| PCB Hole Diameter (mm)      | 1.2                                                                   |
| Commonts                    | Pole sizes / no of ways not shown, please contact us for availability |
| Comments<br>IP Rating       | 20                                                                    |
| Pin Style                   | Solderable                                                            |
| Tracking Resistance CTI (v) | 600                                                                   |