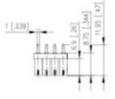

## **SPECIFICATION**

| Туре                        | Cable mount - Female plug                                             |
|-----------------------------|-----------------------------------------------------------------------|
| Connection Method           | Screw                                                                 |
| Mounting Type               | Rising clamp                                                          |
| Orientation                 | Vertical                                                              |
| Pitch (mm)                  | 3.5                                                                   |
| Number of Poles             | 4                                                                     |
| Max Current (A)             | 10                                                                    |
| Max Voltage (V)             | 130                                                                   |
| Height (mm)                 | 10.15                                                                 |
| Standard Colour             | Black                                                                 |
| Length (mm)                 | 14                                                                    |
| Solder Pin Length (mm)      | 3.2                                                                   |
| PCB Hole Diameter (mm)      | 1.2                                                                   |
| Commonts                    | Pole sizes / no of ways not shown, please contact us for availability |
| Comments<br>IP Rating       | 20                                                                    |
| Pin Style                   | Solderable                                                            |
| Tracking Resistance CTI (v) | 600                                                                   |