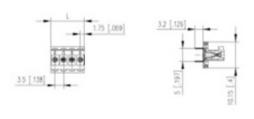

## **SPECIFICATION**

| Туре                        | Cable mount - Female plug                                             |
|-----------------------------|-----------------------------------------------------------------------|
| Connection Method           | Screw                                                                 |
| Mounting Type               | Rising clamp                                                          |
| Orientation                 | Vertical                                                              |
| Pitch (mm)                  | 3.5                                                                   |
| Number of Poles             | 4                                                                     |
| Max Current (A)             | 10                                                                    |
| Max Voltage (V)             | 130                                                                   |
| Height (mm)                 | 10.15                                                                 |
| Standard Colour             | Black                                                                 |
| Length (mm)                 | 14                                                                    |
| Solder Pin Length (mm)      | 3.2                                                                   |
| PCB Hole Diameter (mm)      | 1.2                                                                   |
| Commonts                    | Pole sizes / no of ways not shown, please contact us for availability |
| Comments<br>IP Rating       | 20                                                                    |
| Pin Style                   | Solderable                                                            |
| Tracking Resistance CTI (v) | 600                                                                   |