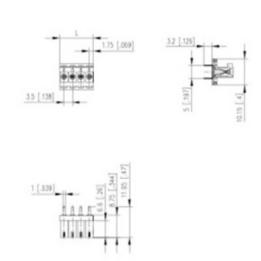

## **SPECIFICATION**

| Туре                        | Cable mount - Female plug                                             |
|-----------------------------|-----------------------------------------------------------------------|
| Connection Method           | Screw                                                                 |
| Mounting Type               | Rising clamp                                                          |
| Orientation                 | Vertical                                                              |
| Pitch (mm)                  | 3.5                                                                   |
| Number of Poles             | 5                                                                     |
| Max Current (A)             | 10                                                                    |
| Max Voltage (V)             | 130                                                                   |
| Height (mm)                 | 10.15                                                                 |
| Standard Colour             | Black                                                                 |
| Length (mm)                 | 17.5                                                                  |
| Solder Pin Length (mm)      | 3.2                                                                   |
| PCB Hole Diameter (mm)      | 1.2                                                                   |
| Comments                    | Pole sizes / no of ways not shown, please contact us for availability |
| Comments<br>IP Rating       | 20                                                                    |
| Pin Style                   | Solderable                                                            |
| Tracking Resistance CTI (v) | 600                                                                   |