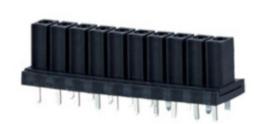

## **DESCRIPTION**

6 Pole vertical Female Connectors 3.5mm pitch 10A 130V

Subject to technical modification without notice.

Typographical and other errors do not justify claim for damages.

## **SPECIFICATION**

| Туре                        | Cable mount - Female plug                                             |
|-----------------------------|-----------------------------------------------------------------------|
| Connection Method           | Screw                                                                 |
| Mounting Type               | Rising clamp                                                          |
| Orientation                 | Vertical                                                              |
| Pitch (mm)                  | 3.5                                                                   |
| Number of Poles             | 6                                                                     |
| Max Current (A)             | 10                                                                    |
| Max Voltage (V)             | 130                                                                   |
| Height (mm)                 | 10.15                                                                 |
| Standard Colour             | Black                                                                 |
| Length (mm)                 | 21                                                                    |
| Solder Pin Length (mm)      | 3.2                                                                   |
| PCB Hole Diameter (mm)      | 1.2                                                                   |
| Comments                    | Pole sizes / no of ways not shown, please contact us for availability |
| Comments IP Rating          | 20                                                                    |
| Pin Style                   | Solderable                                                            |
| Tracking Resistance CTI (v) | 600                                                                   |