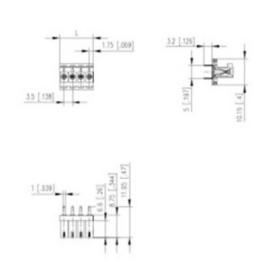

## **SPECIFICATION**

| Туре                        | Cable mount - Female plug                                             |
|-----------------------------|-----------------------------------------------------------------------|
| Connection Method           | Screw                                                                 |
| Mounting Type               | Rising clamp                                                          |
| Orientation                 | Vertical                                                              |
| Pitch (mm)                  | 3.5                                                                   |
| Number of Poles             | 6                                                                     |
| Max Current (A)             | 10                                                                    |
| Max Voltage (V)             | 130                                                                   |
| Height (mm)                 | 10.15                                                                 |
| Standard Colour             | Black                                                                 |
| Length (mm)                 | 21                                                                    |
| Solder Pin Length (mm)      | 3.2                                                                   |
| PCB Hole Diameter (mm)      | 1.2                                                                   |
| Comments                    | Pole sizes / no of ways not shown, please contact us for availability |
| Comments IP Rating          | 20                                                                    |
| Pin Style                   | Solderable                                                            |
| Tracking Resistance CTI (v) | 600                                                                   |