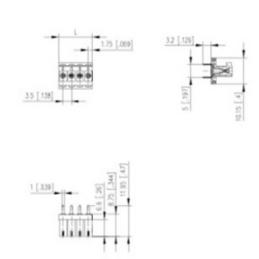

## **SPECIFICATION**

| Туре                        | Cable mount - Female plug                                             |
|-----------------------------|-----------------------------------------------------------------------|
| Connection Method           | Screw                                                                 |
| Mounting Type               | Rising clamp                                                          |
| Orientation                 | Vertical                                                              |
| Pitch (mm)                  | 3.5                                                                   |
| Number of Poles             | 7                                                                     |
| Max Current (A)             | 10                                                                    |
| Max Voltage (V)             | 130                                                                   |
| Height (mm)                 | 10.15                                                                 |
| Standard Colour             | Black                                                                 |
| Length (mm)                 | 24.5                                                                  |
| Solder Pin Length (mm)      | 3.2                                                                   |
| PCB Hole Diameter (mm)      | 1.2                                                                   |
| Comments                    | Pole sizes / no of ways not shown, please contact us for availability |
| Comments IP Rating          | 20                                                                    |
| Pin Style                   | Solderable                                                            |
| Tracking Resistance CTI (v) | 600                                                                   |