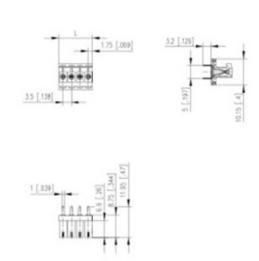

## **SPECIFICATION**

| Туре                        | Cable mount - Female plug                                             |
|-----------------------------|-----------------------------------------------------------------------|
| Connection Method           | Screw                                                                 |
| Mounting Type               | Rising clamp                                                          |
| Orientation                 | Vertical                                                              |
| Pitch (mm)                  | 3.5                                                                   |
| Number of Poles             | 8                                                                     |
| Max Current (A)             | 10                                                                    |
| Max Voltage (V)             | 130                                                                   |
| Height (mm)                 | 10.15                                                                 |
| Standard Colour             | Black                                                                 |
| Length (mm)                 | 28                                                                    |
| Solder Pin Length (mm)      | 3.2                                                                   |
| PCB Hole Diameter (mm)      | 1.2                                                                   |
| Comments                    | Pole sizes / no of ways not shown, please contact us for availability |
| Comments IP Rating          | 20                                                                    |
| Pin Style                   | Solderable                                                            |
| Tracking Resistance CTI (v) | 600                                                                   |