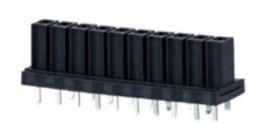

## **DESCRIPTION**

8 Pole vertical Female Connectors 3.5mm pitch 10A 130V

Subject to technical modification without notice.

Typographical and other errors do not justify claim for damages.