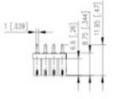

#### **SPECIFICATION**

| Туре                        | Cable mount - Female plug                                             |
|-----------------------------|-----------------------------------------------------------------------|
| Connection Method           | Screw                                                                 |
| Mounting Type               | Rising clamp                                                          |
| Orientation                 | Vertical                                                              |
| Pitch (mm)                  | 3.5                                                                   |
| Number of Poles             | 8                                                                     |
| Max Current (A)             | 10                                                                    |
| Max Voltage (V)             | 130                                                                   |
| Height (mm)                 | 10.15                                                                 |
| Standard Colour             | Black                                                                 |
| Length (mm)                 | 28                                                                    |
| Solder Pin Length (mm)      | 3.2                                                                   |
| PCB Hole Diameter (mm)      | 1.2                                                                   |
| Commonts                    | Pole sizes / no of ways not shown, please contact us for availability |
| Comments<br>IP Rating       | 20                                                                    |
| Pin Style                   | Solderable                                                            |
| Tracking Resistance CTI (v) | 600                                                                   |