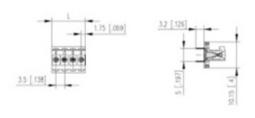

#### **SPECIFICATION**

| Туре                        | Cable mount - Female plug                                             |
|-----------------------------|-----------------------------------------------------------------------|
| Connection Method           | Screw                                                                 |
| Mounting Type               | Rising clamp                                                          |
| Orientation                 | Vertical                                                              |
| Pitch (mm)                  | 3.5                                                                   |
| Number of Poles             | 8                                                                     |
| Max Current (A)             | 10                                                                    |
| Max Voltage (V)             | 130                                                                   |
| Height (mm)                 | 10.15                                                                 |
| Standard Colour             | Black                                                                 |
| Length (mm)                 | 28                                                                    |
| Solder Pin Length (mm)      | 3.2                                                                   |
| PCB Hole Diameter (mm)      | 1.2                                                                   |
| Commonts                    | Pole sizes / no of ways not shown, please contact us for availability |
| Comments<br>IP Rating       | 20                                                                    |
| Pin Style                   | Solderable                                                            |
| Tracking Resistance CTI (v) | 600                                                                   |