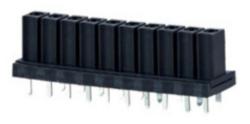

#### DESCRIPTION

8 Pole vertical Female Connectors 3.5mm pitch 10A 130V

Subject to technical modification without notice. Typographical and other errors do not justify claim for damages.

#### **SPECIFICATION**

| Туре                        | Cable mount - Female plug                                             |
|-----------------------------|-----------------------------------------------------------------------|
| Connection Method           | Screw                                                                 |
| Mounting Type               | Rising clamp                                                          |
| Orientation                 | Vertical                                                              |
| Pitch (mm)                  | 3.5                                                                   |
| Number of Poles             | 8                                                                     |
| Max Current (A)             | 10                                                                    |
| Max Voltage (V)             | 130                                                                   |
| Height (mm)                 | 10.15                                                                 |
| Standard Colour             | Black                                                                 |
| Length (mm)                 | 28                                                                    |
| Solder Pin Length (mm)      | 3.2                                                                   |
| PCB Hole Diameter (mm)      | 1.2                                                                   |
| Commonts                    | Pole sizes / no of ways not shown, please contact us for availability |
| Comments<br>IP Rating       | 20                                                                    |
| Pin Style                   | Solderable                                                            |
| Tracking Resistance CTI (v) | 600                                                                   |