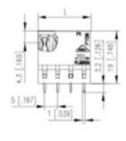

## **SPECIFICATION**

| Туре                        | Cable mount - Female plug                                             |
|-----------------------------|-----------------------------------------------------------------------|
| Connection Method           | Screw                                                                 |
| Mounting Type               | Rising clamp                                                          |
| Orientation                 | Vertical                                                              |
| Pitch (mm)                  | 5                                                                     |
| Number of Poles             | 2                                                                     |
| Max Current (A)             | 6                                                                     |
| Max Voltage (V)             | 250                                                                   |
| Standard Colour             | Black                                                                 |
| Length (mm)                 | 10                                                                    |
| Solder Pin Length (mm)      | 3.2                                                                   |
| PCB Hole Diameter (mm)      | 1.4                                                                   |
| Comments                    | Pole sizes / no of ways not shown, please contact us for availability |
| Comments<br>  IP Rating     | 20                                                                    |
| Pin Style                   | Solderable                                                            |
| Tracking Resistance CTI (v) | 600                                                                   |