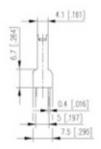

## **SPECIFICATION**

| Туре                        | Cable mount - Female plug                                             |
|-----------------------------|-----------------------------------------------------------------------|
| Connection Method           | Screw                                                                 |
| Mounting Type               | Rising clamp                                                          |
| Orientation                 | Vertical                                                              |
| Pitch (mm)                  | 5                                                                     |
| Number of Poles             | 2                                                                     |
| Max Current (A)             | 6                                                                     |
| Max Voltage (V)             | 250                                                                   |
| Standard Colour             | Black                                                                 |
| Length (mm)                 | 10                                                                    |
| Solder Pin Length (mm)      | 3.2                                                                   |
| PCB Hole Diameter (mm)      | 1.4                                                                   |
| Comments                    | Pole sizes / no of ways not shown, please contact us for availability |
| Comments<br>  IP Rating     | 20                                                                    |
| Pin Style                   | Solderable                                                            |
| Tracking Resistance CTI (v) | 600                                                                   |