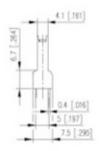

## **SPECIFICATION**

| Туре                        | Cable mount - Female plug                                             |
|-----------------------------|-----------------------------------------------------------------------|
| Connection Method           | Screw                                                                 |
| Mounting Type               | Rising clamp                                                          |
| Orientation                 | Vertical                                                              |
| Pitch (mm)                  | 5                                                                     |
| Number of Poles             | 3                                                                     |
| Max Current (A)             | 6                                                                     |
| Max Voltage (V)             | 250                                                                   |
| Standard Colour             | Black                                                                 |
| Length (mm)                 | 15                                                                    |
| Solder Pin Length (mm)      | 3.2                                                                   |
| PCB Hole Diameter (mm)      | 1.4                                                                   |
| Comments                    | Pole sizes / no of ways not shown, please contact us for availability |
| Comments<br>IP Rating       | 20                                                                    |
| Pin Style                   | Solderable                                                            |
| Tracking Resistance CTI (v) | 600                                                                   |