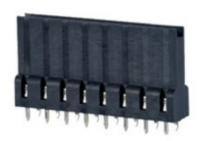

## **DESCRIPTION**

3 Pole vertical Female Connectors 5mm pitch 6A 250V

Subject to technical modification without notice.

Typographical and other errors do not justify claim for damages.

## **SPECIFICATION**

| Туре                        | Cable mount - Female plug                                             |
|-----------------------------|-----------------------------------------------------------------------|
| Connection Method           | Screw                                                                 |
| Mounting Type               | Rising clamp                                                          |
| Orientation                 | Vertical                                                              |
| Pitch (mm)                  | 5                                                                     |
| Number of Poles             | 3                                                                     |
| Max Current (A)             | 6                                                                     |
| Max Voltage (V)             | 250                                                                   |
| Standard Colour             | Black                                                                 |
| Length (mm)                 | 15                                                                    |
| Solder Pin Length (mm)      | 3.2                                                                   |
| PCB Hole Diameter (mm)      | 1.4                                                                   |
| Comments                    | Pole sizes / no of ways not shown, please contact us for availability |
| Comments<br>IP Rating       | 20                                                                    |
| Pin Style                   | Solderable                                                            |
| Tracking Resistance CTI (v) | 600                                                                   |