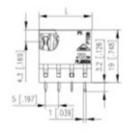

## **SPECIFICATION**

| Туре                        | Cable mount - Female plug                                             |
|-----------------------------|-----------------------------------------------------------------------|
| Connection Method           | Screw                                                                 |
| Mounting Type               | Rising clamp                                                          |
| Orientation                 | Vertical                                                              |
| Pitch (mm)                  | 5                                                                     |
| Number of Poles             | 3                                                                     |
| Max Current (A)             | 6                                                                     |
| Max Voltage (V)             | 250                                                                   |
| Standard Colour             | Black                                                                 |
| Length (mm)                 | 15                                                                    |
| Solder Pin Length (mm)      | 3.2                                                                   |
| PCB Hole Diameter (mm)      | 1.4                                                                   |
| Comments                    | Pole sizes / no of ways not shown, please contact us for availability |
| Comments<br>IP Rating       | 20                                                                    |
| Pin Style                   | Solderable                                                            |
| Tracking Resistance CTI (v) | 600                                                                   |