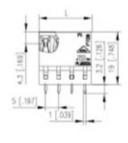

## **SPECIFICATION**

| Туре                        | Cable mount - Female plug                                             |
|-----------------------------|-----------------------------------------------------------------------|
| Connection Method           | Screw                                                                 |
| Mounting Type               | Rising clamp                                                          |
| Orientation                 | Vertical                                                              |
| Pitch (mm)                  | 5                                                                     |
| Number of Poles             | 3                                                                     |
| Max Current (A)             | 6                                                                     |
| Max Voltage (V)             | 250                                                                   |
| Standard Colour             | Black                                                                 |
| Length (mm)                 | 15                                                                    |
| Solder Pin Length (mm)      | 3.2                                                                   |
| PCB Hole Diameter (mm)      | 1.4                                                                   |
| Comments                    | Pole sizes / no of ways not shown, please contact us for availability |
| Comments<br>IP Rating       | 20                                                                    |
| Pin Style                   | Solderable                                                            |
| Tracking Resistance CTI (v) | 600                                                                   |