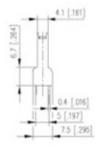

## **SPECIFICATION**

| Туре                        | Cable mount - Female plug                                             |
|-----------------------------|-----------------------------------------------------------------------|
| Connection Method           | Screw                                                                 |
| Mounting Type               | Rising clamp                                                          |
| Orientation                 | Vertical                                                              |
| Pitch (mm)                  | 5                                                                     |
| Number of Poles             | 3                                                                     |
| Max Current (A)             | 6                                                                     |
| Max Voltage (V)             | 250                                                                   |
| Standard Colour             | Black                                                                 |
| Length (mm)                 | 15                                                                    |
| Solder Pin Length (mm)      | 3.2                                                                   |
| PCB Hole Diameter (mm)      | 1.4                                                                   |
| Comments                    | Pole sizes / no of ways not shown, please contact us for availability |
| Comments<br>IP Rating       | 20                                                                    |
| Pin Style                   | Solderable                                                            |
| Tracking Resistance CTI (v) | 600                                                                   |