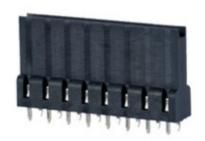

## **DESCRIPTION**

3 Pole vertical Female Connectors 5mm pitch 6A 250V

Subject to technical modification without notice.

Typographical and other errors do not justify claim for damages.