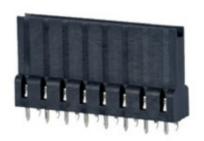

## **DESCRIPTION**

5 Pole vertical Female Connectors 5mm pitch 6A 250V

Subject to technical modification without notice.

Typographical and other errors do not justify claim for damages.

## **SPECIFICATION**

| Туре                        | Cable mount - Female plug                                             |
|-----------------------------|-----------------------------------------------------------------------|
| Connection Method           | Screw                                                                 |
| Mounting Type               | Rising clamp                                                          |
| Orientation                 | Vertical                                                              |
| Pitch (mm)                  | 5                                                                     |
| Number of Poles             | 5                                                                     |
| Max Current (A)             | 6                                                                     |
| Max Voltage (V)             | 250                                                                   |
| Standard Colour             | Black                                                                 |
| Length (mm)                 | 25                                                                    |
| Solder Pin Length (mm)      | 3.2                                                                   |
| PCB Hole Diameter (mm)      | 1.4                                                                   |
| Comments                    | Pole sizes / no of ways not shown, please contact us for availability |
| Comments<br>  IP Rating     | 20                                                                    |
| Pin Style                   | Solderable                                                            |
| Tracking Resistance CTI (v) | 600                                                                   |