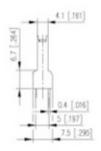

## **SPECIFICATION**

| Туре                        | Cable mount - Female plug                                             |
|-----------------------------|-----------------------------------------------------------------------|
| Connection Method           | Screw                                                                 |
| Mounting Type               | Rising clamp                                                          |
| Orientation                 | Vertical                                                              |
| Pitch (mm)                  | 5                                                                     |
| Number of Poles             | 5                                                                     |
| Max Current (A)             | 6                                                                     |
| Max Voltage (V)             | 250                                                                   |
| Standard Colour             | Black                                                                 |
| Length (mm)                 | 25                                                                    |
| Solder Pin Length (mm)      | 3.2                                                                   |
| PCB Hole Diameter (mm)      | 1.4                                                                   |
| Comments                    | Pole sizes / no of ways not shown, please contact us for availability |
| Comments<br>  IP Rating     | 20                                                                    |
| Pin Style                   | Solderable                                                            |
| Tracking Resistance CTI (v) | 600                                                                   |