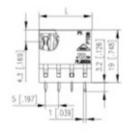

## **SPECIFICATION**

| Туре                        | Cable mount - Female plug                                             |
|-----------------------------|-----------------------------------------------------------------------|
| Connection Method           | Screw                                                                 |
| Mounting Type               | Rising clamp                                                          |
| Orientation                 | Vertical                                                              |
| Pitch (mm)                  | 5                                                                     |
| Number of Poles             | 5                                                                     |
| Max Current (A)             | 6                                                                     |
| Max Voltage (V)             | 250                                                                   |
| Standard Colour             | Black                                                                 |
| Length (mm)                 | 25                                                                    |
| Solder Pin Length (mm)      | 3.2                                                                   |
| PCB Hole Diameter (mm)      | 1.4                                                                   |
| Comments                    | Pole sizes / no of ways not shown, please contact us for availability |
| Comments<br>  IP Rating     | 20                                                                    |
| Pin Style                   | Solderable                                                            |
| Tracking Resistance CTI (v) | 600                                                                   |