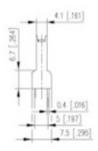

## **SPECIFICATION**

| Туре                        | Cable mount - Female plug                                             |
|-----------------------------|-----------------------------------------------------------------------|
| Connection Method           | Screw                                                                 |
| Mounting Type               | Rising clamp                                                          |
| Orientation                 | Vertical                                                              |
| Pitch (mm)                  | 5                                                                     |
| Number of Poles             | 5                                                                     |
| Max Current (A)             | 6                                                                     |
| Max Voltage (V)             | 250                                                                   |
| Standard Colour             | Black                                                                 |
| Length (mm)                 | 25                                                                    |
| Solder Pin Length (mm)      | 3.2                                                                   |
| PCB Hole Diameter (mm)      | 1.4                                                                   |
| Comments                    | Pole sizes / no of ways not shown, please contact us for availability |
| Comments<br>  IP Rating     | 20                                                                    |
| Pin Style                   | Solderable                                                            |
| Tracking Resistance CTI (v) | 600                                                                   |