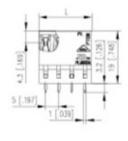

## **SPECIFICATION**

| Туре                        | Cable mount - Female plug                                             |
|-----------------------------|-----------------------------------------------------------------------|
| Connection Method           | Screw                                                                 |
| Mounting Type               | Rising clamp                                                          |
| Orientation                 | Vertical                                                              |
| Pitch (mm)                  | 5                                                                     |
| Number of Poles             | 5                                                                     |
| Max Current (A)             | 6                                                                     |
| Max Voltage (V)             | 250                                                                   |
| Standard Colour             | Black                                                                 |
| Length (mm)                 | 25                                                                    |
| Solder Pin Length (mm)      | 3.2                                                                   |
| PCB Hole Diameter (mm)      | 1.4                                                                   |
| Comments                    | Pole sizes / no of ways not shown, please contact us for availability |
| Comments<br>  IP Rating     | 20                                                                    |
| Pin Style                   | Solderable                                                            |
| Tracking Resistance CTI (v) | 600                                                                   |