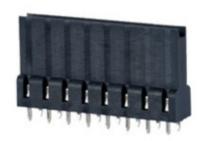

## **DESCRIPTION**

5 Pole vertical Female Connectors 5mm pitch 6A 250V

Subject to technical modification without notice.

Typographical and other errors do not justify claim for damages.

## **SPECIFICATION**

| Туре                        | Cable mount - Female plug                                             |
|-----------------------------|-----------------------------------------------------------------------|
| Connection Method           | Screw                                                                 |
| Mounting Type               | Rising clamp                                                          |
| Orientation                 | Vertical                                                              |
| Pitch (mm)                  | 5                                                                     |
| Number of Poles             | 5                                                                     |
| Max Current (A)             | 6                                                                     |
| Max Voltage (V)             | 250                                                                   |
| Standard Colour             | Black                                                                 |
| Length (mm)                 | 25                                                                    |
| Solder Pin Length (mm)      | 3.2                                                                   |
| PCB Hole Diameter (mm)      | 1.4                                                                   |
| Comments                    | Pole sizes / no of ways not shown, please contact us for availability |
| Comments<br>  IP Rating     | 20                                                                    |
| Pin Style                   | Solderable                                                            |
| Tracking Resistance CTI (v) | 600                                                                   |