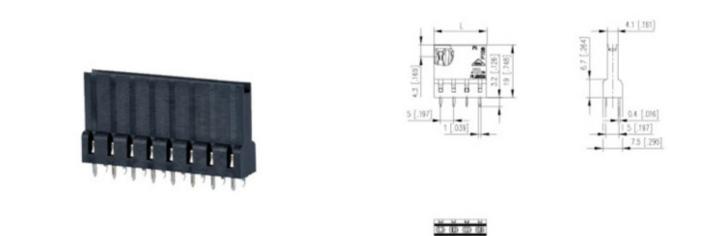

## DESCRIPTION

6 Pole vertical Female Connectors 5mm pitch 6A 250V

Subject to technical modification without notice. Typographical and other errors do not justify claim for damages.

#### **SPECIFICATION**

| Туре                        | Cable mount - Female plug                                             |
|-----------------------------|-----------------------------------------------------------------------|
| Connection Method           | Screw                                                                 |
| Mounting Type               | Rising clamp                                                          |
| Orientation                 | Vertical                                                              |
| Pitch (mm)                  | 5                                                                     |
| Number of Poles             | 6                                                                     |
| Max Current (A)             | 6                                                                     |
| Max Voltage (V)             | 250                                                                   |
| Standard Colour             | Black                                                                 |
| Length (mm)                 | 30                                                                    |
| Solder Pin Length (mm)      | 3.2                                                                   |
| PCB Hole Diameter (mm)      | 1.4                                                                   |
| Commente                    | Pole sizes / no of ways not shown, please contact us for availability |
| Comments<br>IP Rating       | 20                                                                    |
| Pin Style                   | Solderable                                                            |
| Tracking Resistance CTI (v) | 600                                                                   |