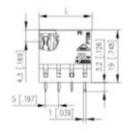

## **SPECIFICATION**

| Туре                        | Cable mount - Female plug                                             |
|-----------------------------|-----------------------------------------------------------------------|
| Connection Method           | Screw                                                                 |
| Mounting Type               | Rising clamp                                                          |
| Orientation                 | Vertical                                                              |
| Pitch (mm)                  | 5                                                                     |
| Number of Poles             | 7                                                                     |
| Max Current (A)             | 6                                                                     |
| Max Voltage (V)             | 250                                                                   |
| Standard Colour             | Black                                                                 |
| Length (mm)                 | 35                                                                    |
| Solder Pin Length (mm)      | 3.2                                                                   |
| PCB Hole Diameter (mm)      | 1.4                                                                   |
| Comments                    | Pole sizes / no of ways not shown, please contact us for availability |
| Comments<br>IP Rating       | 20                                                                    |
| Pin Style                   | Solderable                                                            |
| Tracking Resistance CTI (v) | 600                                                                   |