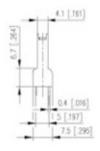

## **SPECIFICATION**

| Туре                        | Cable mount - Female plug                                             |
|-----------------------------|-----------------------------------------------------------------------|
| Connection Method           | Screw                                                                 |
| Mounting Type               | Rising clamp                                                          |
| Orientation                 | Vertical                                                              |
| Pitch (mm)                  | 5                                                                     |
| Number of Poles             | 7                                                                     |
| Max Current (A)             | 6                                                                     |
| Max Voltage (V)             | 250                                                                   |
| Standard Colour             | Black                                                                 |
| Length (mm)                 | 35                                                                    |
| Solder Pin Length (mm)      | 3.2                                                                   |
| PCB Hole Diameter (mm)      | 1.4                                                                   |
| Comments                    | Pole sizes / no of ways not shown, please contact us for availability |
| Comments<br>IP Rating       | 20                                                                    |
| Pin Style                   | Solderable                                                            |
| Tracking Resistance CTI (v) | 600                                                                   |