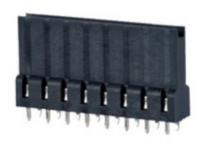

## **DESCRIPTION**

7 Pole vertical Female Connectors 5mm pitch 6A 250V

Subject to technical modification without notice.

Typographical and other errors do not justify claim for damages.

## **SPECIFICATION**

| Туре                        | Cable mount - Female plug                                             |
|-----------------------------|-----------------------------------------------------------------------|
| Connection Method           | Screw                                                                 |
| Mounting Type               | Rising clamp                                                          |
| Orientation                 | Vertical                                                              |
| Pitch (mm)                  | 5                                                                     |
| Number of Poles             | 7                                                                     |
| Max Current (A)             | 6                                                                     |
| Max Voltage (V)             | 250                                                                   |
| Standard Colour             | Black                                                                 |
| Length (mm)                 | 35                                                                    |
| Solder Pin Length (mm)      | 3.2                                                                   |
| PCB Hole Diameter (mm)      | 1.4                                                                   |
| Comments                    | Pole sizes / no of ways not shown, please contact us for availability |
| Comments<br>IP Rating       | 20                                                                    |
| Pin Style                   | Solderable                                                            |
| Tracking Resistance CTI (v) | 600                                                                   |