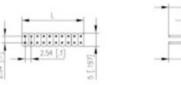

#### **SPECIFICATION**

| Orientation            | Vertical   |
|------------------------|------------|
| Pitch (mm)             | 2.54       |
| Number of Poles        | 6          |
| Max Current (A)        | 3          |
| Standard Colour        | Black      |
| Length (mm)            | 15.24      |
| Solder Pin Length (mm) | 3          |
| PCB Hole Diameter (mm) | 1.02       |
| Pin Style              | Solderable |