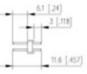

#### **SPECIFICATION**

| Orientation            | Vertical   |
|------------------------|------------|
| Pitch (mm)             | 2.54       |
| Number of Poles        | 6          |
| Max Current (A)        | 3          |
| Standard Colour        | Black      |
| Length (mm)            | 15.24      |
| Solder Pin Length (mm) | 3          |
| PCB Hole Diameter (mm) | 1.02       |
| Pin Style              | Solderable |