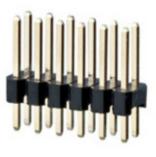

#### DESCRIPTION

6 Pole vertical pin headers 2.54mm pitch 3A

Subject to technical modification without notice. Typographical and other errors do not justify claim for damages.

#### **SPECIFICATION**

| Orientation            | Vertical   |
|------------------------|------------|
| Pitch (mm)             | 2.54       |
| Number of Poles        | 6          |
| Max Current (A)        | 3          |
| Standard Colour        | Black      |
| Length (mm)            | 15.24      |
| Solder Pin Length (mm) | 3          |
| PCB Hole Diameter (mm) | 1.02       |
| Pin Style              | Solderable |