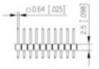

#### DESCRIPTION

6 Pole vertical pin headers 2.54mm pitch 3A

Subject to technical modification without notice. Typographical and other errors do not justify claim for damages.

#### **SPECIFICATION**

| Orientation            | Vertical   |
|------------------------|------------|
| Pitch (mm)             | 2.54       |
| Number of Poles        | 6          |
| Max Current (A)        | 3          |
| Standard Colour        | Black      |
| Length (mm)            | 15.24      |
| Solder Pin Length (mm) | 3          |
| PCB Hole Diameter (mm) | 1.02       |
| Pin Style              | Solderable |