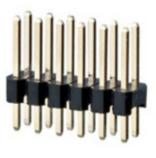

#### DESCRIPTION

10 Pole vertical pin headers 2.54mm pitch 3A

Subject to technical modification without notice. Typographical and other errors do not justify claim for damages.

#### **SPECIFICATION**

| Orientation            | Vertical   |
|------------------------|------------|
| Pitch (mm)             | 2.54       |
| Number of Poles        | 10         |
| Max Current (A)        | 3          |
| Standard Colour        | Black      |
| Length (mm)            | 25.4       |
| Solder Pin Length (mm) | 3          |
| PCB Hole Diameter (mm) | 1.02       |
| Pin Style              | Solderable |