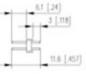

#### **SPECIFICATION**

| Orientation            | Vertical   |
|------------------------|------------|
| Pitch (mm)             | 2.54       |
| Number of Poles        | 10         |
| Max Current (A)        | 3          |
| Standard Colour        | Black      |
| Length (mm)            | 25.4       |
| Solder Pin Length (mm) | 3          |
| PCB Hole Diameter (mm) | 1.02       |
| Pin Style              | Solderable |