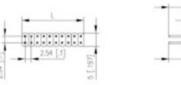

#### **SPECIFICATION**

| Orientation            | Vertical   |
|------------------------|------------|
| Pitch (mm)             | 2.54       |
| Number of Poles        | 10         |
| Max Current (A)        | 3          |
| Standard Colour        | Black      |
| Length (mm)            | 25.4       |
| Solder Pin Length (mm) | 3          |
| PCB Hole Diameter (mm) | 1.02       |
| Pin Style              | Solderable |