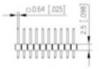

#### DESCRIPTION

10 Pole vertical pin headers 2.54mm pitch 3A

Subject to technical modification without notice. Typographical and other errors do not justify claim for damages.

#### **SPECIFICATION**

| Orientation            | Vertical   |
|------------------------|------------|
| Pitch (mm)             | 2.54       |
| Number of Poles        | 10         |
| Max Current (A)        | 3          |
| Standard Colour        | Black      |
| Length (mm)            | 25.4       |
| Solder Pin Length (mm) | 3          |
| PCB Hole Diameter (mm) | 1.02       |
| Pin Style              | Solderable |