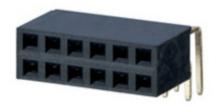

## **Board to Board Connectors**

Range: PCB Terminal Blocks, Connectors and Fuse Holders

Part Number: FR20210HBDN

## **DESCRIPTION**

10 Pole horizontal Female Connectors 2.54mm pitch 3A

Subject to technical modification without notice.

Typographical and other errors do not justify claim for damages.

## **SPECIFICATION**

| Orientation            | Horizontal |
|------------------------|------------|
| Pitch (mm)             | 2.54       |
| Number of Poles        | 10         |
| Max Current (A)        | 3          |
| Standard Colour        | Black      |
| Length (mm)            | 26.12      |
| Solder Pin Length (mm) | 3          |
| PCB Hole Diameter (mm) | 1.02       |
| Pin Style              | Solderable |