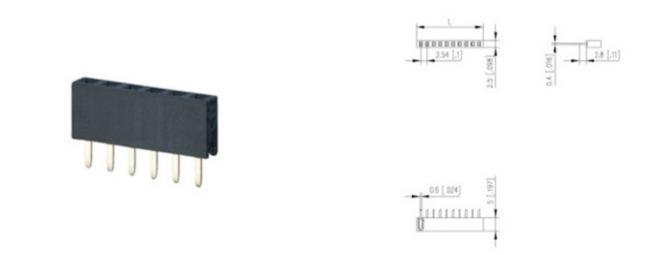

#### DESCRIPTION

6 Pole vertical Female Connectors 2.54mm pitch 3A

Subject to technical modification without notice. Typographical and other errors do not justify claim for damages.

#### **SPECIFICATION**

| Orientation            | Vertical   |
|------------------------|------------|
| Pitch (mm)             | 2.54       |
| Number of Poles        | 6          |
| Max Current (A)        | 3          |
| Standard Colour        | Black      |
| Length (mm)            | 15.74      |
| Solder Pin Length (mm) | 2.8        |
| PCB Hole Diameter (mm) | 1.02       |
| Pin Style              | Solderable |