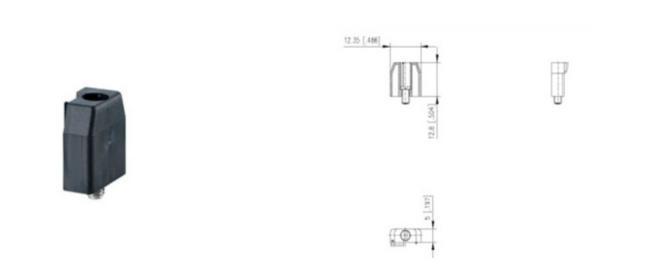

#### DESCRIPTION

Mounting flange, screwable

Subject to technical modification without notice. Typographical and other errors do not justify claim for damages.

#### **SPECIFICATION**

| Height (mm)     | 12.8                       |
|-----------------|----------------------------|
| Standard Colour | Black                      |
| Width (mm)      | 12.35                      |
| Length (mm)     | 5                          |
| Pin Style       | Mounting flange, screwable |