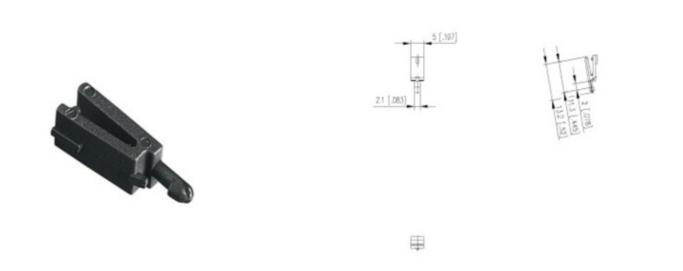

#### DESCRIPTION

Mounting flange, latachable

Subject to technical modification without notice. Typographical and other errors do not justify claim for damages.

#### **SPECIFICATION**

| Standard Colour    | Black                       |
|--------------------|-----------------------------|
| Width (mm)         | 5                           |
| Product Features 1 | Lock Depth 1mm              |
| Pin Style          | Mounting flange, latachable |