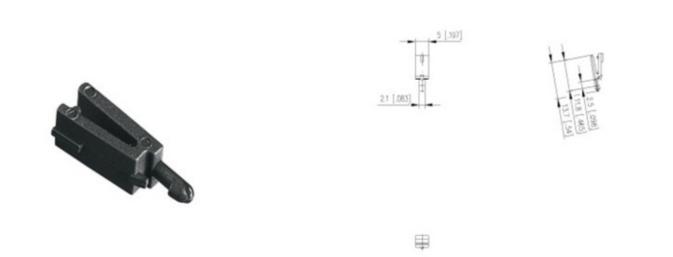

#### DESCRIPTION

Mounting flange, latachable

Subject to technical modification without notice. Typographical and other errors do not justify claim for damages.

#### **SPECIFICATION**

| Standard Colour    | Black                       |
|--------------------|-----------------------------|
| Width (mm)         | 5                           |
| Product Features 1 | Lock Depth 1.5mm            |
| Pin Style          | Mounting flange, latachable |