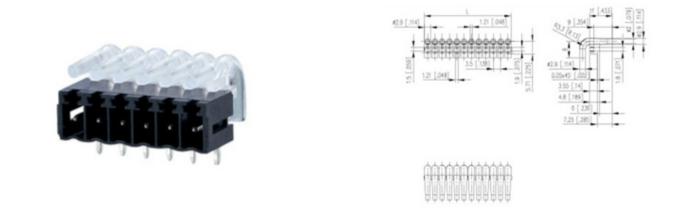

#### DESCRIPTION

LED light transmitter

Subject to technical modification without notice. Typographical and other errors do not justify claim for damages.

#### **SPECIFICATION**

| Pitch (mm)         | 3.5                   |
|--------------------|-----------------------|
| Number of Poles    | 12 Dividable          |
| Height (mm)        | 5.71                  |
| Standard Colour    | Clear                 |
| Product Features 1 | Height 5.7mm          |
| Pin Style          | LED light transmitter |