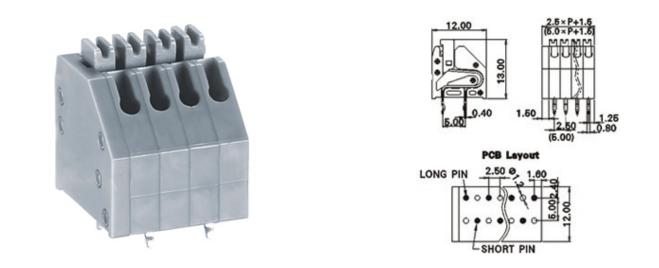

#### DESCRIPTION

4 Pole Spring - Screwless Pushbutton Wave - through hole Long pin close to side cover 2.5mm pitch 2A 250V

Subject to technical modification without notice. Typographical and other errors do not justify claim for damages.

#### **SPECIFICATION**

| Туре                                  | Spring - Screwless                                                    |
|---------------------------------------|-----------------------------------------------------------------------|
| Connection Method                     | Pushbutton                                                            |
| Mounting Type                         | Wave - through hole                                                   |
| Orientation                           | Long pin close to side cover                                          |
| Join                                  | End stackable                                                         |
| Pitch (mm)                            | 2.5                                                                   |
| Number of Poles                       | 4                                                                     |
| Max Wire Size (Sq mm)                 | 0.5                                                                   |
| Max Current (A)                       | 2                                                                     |
| Max Voltage (V)                       | 250                                                                   |
| Height (mm)                           | 13                                                                    |
| Standard Colour                       | Grey                                                                  |
| Width (mm)                            | 12                                                                    |
| Length (mm)                           | 11.5                                                                  |
| Solder Pin Length (mm)                | 3.3                                                                   |
| PCB Hole Diameter (mm)                | 1.2                                                                   |
| Body Material                         | PA66 V0                                                               |
| Commente                              | Pole sizes / no of ways not shown, please contact us for availability |
| Comments<br>Min Temperature Rating °C | -40                                                                   |
| Max Temperature Rating °C             | 105                                                                   |
| Max Wire Size AWG                     | 20                                                                    |