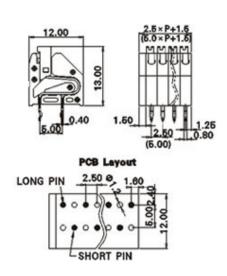

## **SPECIFICATION**

| Туре                               | Spring - Screwless                                                    |
|------------------------------------|-----------------------------------------------------------------------|
| Connection Method                  | Pushbutton                                                            |
| Mounting Type                      | Wave - through hole                                                   |
| Orientation                        | Long pin close to side cover                                          |
| Join                               | End stackable                                                         |
| Pitch (mm)                         | 2.5                                                                   |
| Number of Poles                    | 6                                                                     |
| Max Wire Size (Sq mm)              | 0.5                                                                   |
| Max Current (A)                    | 2                                                                     |
| Max Voltage (V)                    | 250                                                                   |
| Height (mm)                        | 13                                                                    |
| Standard Colour                    | Grey                                                                  |
| Width (mm)                         | 12                                                                    |
| Length (mm)                        | 16.5                                                                  |
| Solder Pin Length (mm)             | 3.3                                                                   |
| PCB Hole Diameter (mm)             | 1.2                                                                   |
| Body Material                      | PA66 V0                                                               |
| Comments                           | Pole sizes / no of ways not shown, please contact us for availability |
| Comments Min Temperature Rating °C | -40                                                                   |
| Max Temperature Rating °C          | 105                                                                   |
| Max Wire Size AWG                  | 20                                                                    |