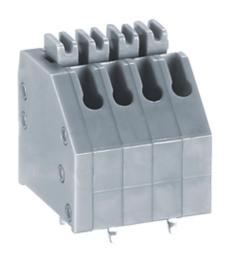

## **DESCRIPTION**

6 Pole Spring - Screwless Pushbutton Wave - through hole Long pin close to side cover 2.5mm pitch 2A 250V

Subject to technical modification without notice.

Typographical and other errors do not justify claim for damages.

## **SPECIFICATION**

| Туре                               | Spring - Screwless                                                    |
|------------------------------------|-----------------------------------------------------------------------|
| Connection Method                  | Pushbutton                                                            |
| Mounting Type                      | Wave - through hole                                                   |
| Orientation                        | Long pin close to side cover                                          |
| Join                               | End stackable                                                         |
| Pitch (mm)                         | 2.5                                                                   |
| Number of Poles                    | 6                                                                     |
| Max Wire Size (Sq mm)              | 0.5                                                                   |
| Max Current (A)                    | 2                                                                     |
| Max Voltage (V)                    | 250                                                                   |
| Height (mm)                        | 13                                                                    |
| Standard Colour                    | Grey                                                                  |
| Width (mm)                         | 12                                                                    |
| Length (mm)                        | 16.5                                                                  |
| Solder Pin Length (mm)             | 3.3                                                                   |
| PCB Hole Diameter (mm)             | 1.2                                                                   |
| Body Material                      | PA66 V0                                                               |
| Comments                           | Pole sizes / no of ways not shown, please contact us for availability |
| Comments Min Temperature Rating °C | -40                                                                   |
| Max Temperature Rating °C          | 105                                                                   |
| Max Wire Size AWG                  | 20                                                                    |