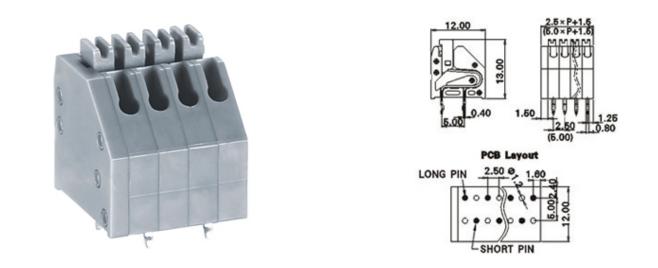

#### DESCRIPTION

9 Pole Spring - Screwless Pushbutton Wave - through hole Long pin close to side cover 2.5mm pitch 2A 250V

Subject to technical modification without notice. Typographical and other errors do not justify claim for damages.

#### **SPECIFICATION**

| Туре                                  | Spring - Screwless                                                    |
|---------------------------------------|-----------------------------------------------------------------------|
| Connection Method                     | Pushbutton                                                            |
| Mounting Type                         | Wave - through hole                                                   |
| Orientation                           | Long pin close to side cover                                          |
| Join                                  | End stackable                                                         |
| Pitch (mm)                            | 2.5                                                                   |
| Number of Poles                       | 9                                                                     |
| Max Wire Size (Sq mm)                 | 0.5                                                                   |
| Max Current (A)                       | 2                                                                     |
| Max Voltage (V)                       | 250                                                                   |
| Height (mm)                           | 13                                                                    |
| Standard Colour                       | Grey                                                                  |
| Width (mm)                            | 12                                                                    |
| Length (mm)                           | 24                                                                    |
| Solder Pin Length (mm)                | 3.3                                                                   |
| PCB Hole Diameter (mm)                | 1.2                                                                   |
| Body Material                         | PA66 V0                                                               |
| Commonte                              | Pole sizes / no of ways not shown, please contact us for availability |
| Comments<br>Min Temperature Rating °C | -40                                                                   |
| Max Temperature Rating °C             | 105                                                                   |
| Max Wire Size AWG                     | 20                                                                    |