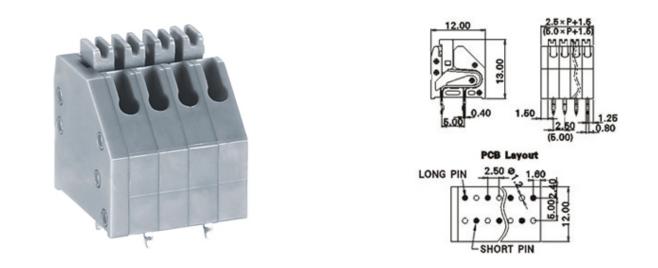

#### DESCRIPTION

10 Pole Spring - Screwless Pushbutton Wave - through hole Long pin close to side cover 2.5mm pitch 2A 250V

Subject to technical modification without notice. Typographical and other errors do not justify claim for damages.

#### **SPECIFICATION**

| Туре                                  | Spring - Screwless                                                    |
|---------------------------------------|-----------------------------------------------------------------------|
| Connection Method                     | Pushbutton                                                            |
| Mounting Type                         | Wave - through hole                                                   |
| Orientation                           | Long pin close to side cover                                          |
| Join                                  | End stackable                                                         |
| Pitch (mm)                            | 2.5                                                                   |
| Number of Poles                       | 10                                                                    |
| Max Wire Size (Sq mm)                 | 0.5                                                                   |
| Max Current (A)                       | 2                                                                     |
| Max Voltage (V)                       | 250                                                                   |
| Height (mm)                           | 13                                                                    |
| Standard Colour                       | Grey                                                                  |
| Width (mm)                            | 12                                                                    |
| Length (mm)                           | 26.5                                                                  |
| Solder Pin Length (mm)                | 3.3                                                                   |
| PCB Hole Diameter (mm)                | 1.2                                                                   |
| Body Material                         | PA66 V0                                                               |
| Commente                              | Pole sizes / no of ways not shown, please contact us for availability |
| Comments<br>Min Temperature Rating °C | -40                                                                   |
| Max Temperature Rating °C             | 105                                                                   |
| Max Wire Size AWG                     | 20                                                                    |