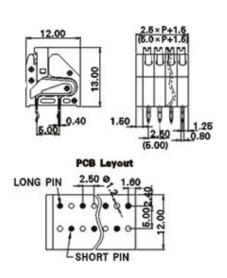

## **SPECIFICATION**

| Туре                                  | Spring - Screwless                                                    |
|---------------------------------------|-----------------------------------------------------------------------|
| Connection Method                     | Pushbutton                                                            |
| Mounting Type                         | Wave - through hole                                                   |
| Orientation                           | Long pin close to side cover                                          |
| Join                                  | End stackable                                                         |
| Pitch (mm)                            | 2.5                                                                   |
| Number of Poles                       | 11                                                                    |
| Max Wire Size (Sq mm)                 | 0.5                                                                   |
| Max Current (A)                       | 2                                                                     |
| Max Voltage (V)                       | 250                                                                   |
| Height (mm)                           | 13                                                                    |
| Standard Colour                       | Grey                                                                  |
| Width (mm)                            | 12                                                                    |
| Length (mm)                           | 29                                                                    |
| Solder Pin Length (mm)                | 3.3                                                                   |
| PCB Hole Diameter (mm)                | 1.2                                                                   |
| Body Material                         | PA66 V0                                                               |
| Comments                              | Pole sizes / no of ways not shown, please contact us for availability |
| Comments<br>Min Temperature Rating °C | -40                                                                   |
| Max Temperature Rating °C             | 105                                                                   |
| Max Wire Size AWG                     | 20                                                                    |