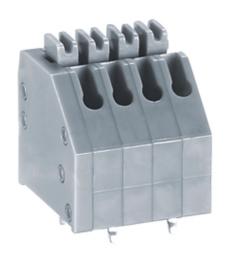

## **DESCRIPTION**

12 Pole Spring - Screwless Pushbutton Wave - through hole Long pin close to side cover 2.5mm pitch 2A 250V

Subject to technical modification without notice.
Typographical and other errors do not justify claim for damages.

## **SPECIFICATION**

| Туре                               | Spring - Screwless                                                    |
|------------------------------------|-----------------------------------------------------------------------|
| Connection Method                  | Pushbutton                                                            |
| Mounting Type                      | Wave - through hole                                                   |
| Orientation                        | Long pin close to side cover                                          |
| Join                               | End stackable                                                         |
| Pitch (mm)                         | 2.5                                                                   |
| Number of Poles                    | 12                                                                    |
| Max Wire Size (Sq mm)              | 0.5                                                                   |
| Max Current (A)                    | 2                                                                     |
| Max Voltage (V)                    | 250                                                                   |
| Height (mm)                        | 13                                                                    |
| Standard Colour                    | Grey                                                                  |
| Width (mm)                         | 12                                                                    |
| Length (mm)                        | 31.5                                                                  |
| Solder Pin Length (mm)             | 3.3                                                                   |
| PCB Hole Diameter (mm)             | 1.2                                                                   |
| Body Material                      | PA66 V0                                                               |
| Comments                           | Pole sizes / no of ways not shown, please contact us for availability |
| Comments Min Temperature Rating °C | -40                                                                   |
| Max Temperature Rating °C          | 105                                                                   |
| Max Wire Size AWG                  | 20                                                                    |