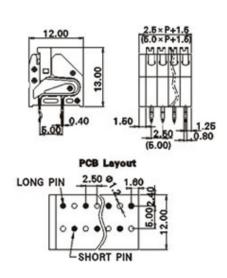

## **SPECIFICATION**

| Туре                               | Spring - Screwless                                                    |
|------------------------------------|-----------------------------------------------------------------------|
| Connection Method                  | Pushbutton                                                            |
| Mounting Type                      | Wave - through hole                                                   |
| Orientation                        | Long pin close to side cover                                          |
| Join                               | End stackable                                                         |
| Pitch (mm)                         | 2.5                                                                   |
| Number of Poles                    | 12                                                                    |
| Max Wire Size (Sq mm)              | 0.5                                                                   |
| Max Current (A)                    | 2                                                                     |
| Max Voltage (V)                    | 250                                                                   |
| Height (mm)                        | 13                                                                    |
| Standard Colour                    | Grey                                                                  |
| Width (mm)                         | 12                                                                    |
| Length (mm)                        | 31.5                                                                  |
| Solder Pin Length (mm)             | 3.3                                                                   |
| PCB Hole Diameter (mm)             | 1.2                                                                   |
| Body Material                      | PA66 V0                                                               |
| Comments                           | Pole sizes / no of ways not shown, please contact us for availability |
| Comments Min Temperature Rating °C | -40                                                                   |
| Max Temperature Rating °C          | 105                                                                   |
| Max Wire Size AWG                  | 20                                                                    |