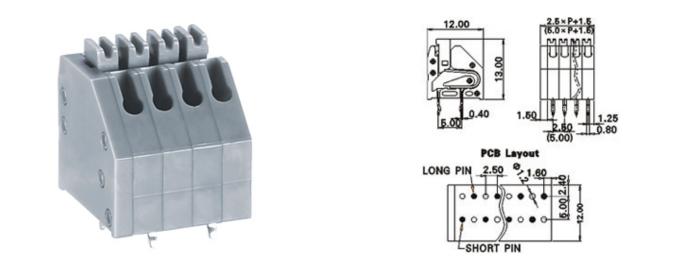

#### DESCRIPTION

2 Pole Spring - Screwless Pushbutton Wave - through hole Short pin close to side cover 2.5mm pitch 2A 250V

Subject to technical modification without notice. Typographical and other errors do not justify claim for damages.

#### **SPECIFICATION**

| Туре                                  | Spring - Screwless                                                    |
|---------------------------------------|-----------------------------------------------------------------------|
| Connection Method                     | Pushbutton                                                            |
| Mounting Type                         | Wave - through hole                                                   |
| Orientation                           | Short pin close to side cover                                         |
| Join                                  | End stackable                                                         |
| Pitch (mm)                            | 2.5                                                                   |
| Number of Poles                       | 2                                                                     |
| Max Wire Size (Sq mm)                 | 0.5                                                                   |
| Max Current (A)                       | 2                                                                     |
| Max Voltage (V)                       | 250                                                                   |
| Height (mm)                           | 13                                                                    |
| Standard Colour                       | Grey                                                                  |
| Width (mm)                            | 12                                                                    |
| Length (mm)                           | 6.5                                                                   |
| Solder Pin Length (mm)                | 3.3                                                                   |
| PCB Hole Diameter (mm)                | 1.2                                                                   |
| Body Material                         | PA66 V0                                                               |
| Commente                              | Pole sizes / no of ways not shown, please contact us for availability |
| Comments<br>Min Temperature Rating °C | -40                                                                   |
| Max Temperature Rating °C             | 105                                                                   |
| Max Wire Size AWG                     | 20                                                                    |