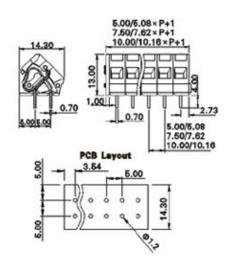

## **DESCRIPTION**

7 Pole Spring - Screwless Tool operated Wave - through hole 45 degree 7.62mm pitch 15A 300V

Subject to technical modification without notice.

Typographical and other errors do not justify claim for damages.

## **SPECIFICATION**

| Spring - Screwless                                                    |
|-----------------------------------------------------------------------|
| Tool operated                                                         |
| Wave - through hole                                                   |
| 45 degree                                                             |
| End stackable                                                         |
| 7.62                                                                  |
| 7                                                                     |
| 0.08                                                                  |
| 2.5                                                                   |
| 15                                                                    |
| 300                                                                   |
| 13                                                                    |
| Grey                                                                  |
| 14.3                                                                  |
| 54.34                                                                 |
| 4                                                                     |
| 1.2                                                                   |
| UL Pending                                                            |
| PA66 V0                                                               |
| Pole sizes / no of ways not shown, please contact us for availability |
| -40                                                                   |
| 105                                                                   |
| 28                                                                    |
| 12                                                                    |
|                                                                       |