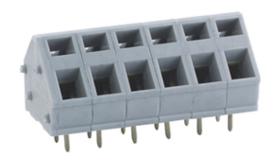

## **DESCRIPTION**

7 Pole Spring - Screwless Tool operated Wave - through hole 45 degree 7.62mm pitch 15A 300V

Subject to technical modification without notice.

Typographical and other errors do not justify claim for damages.