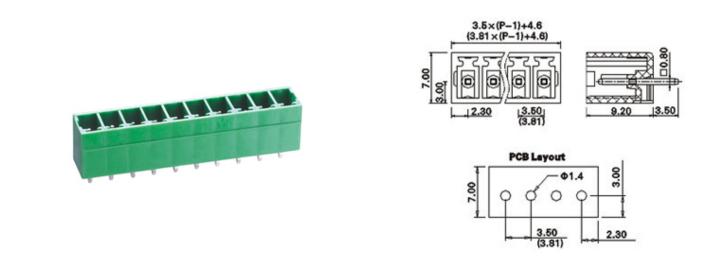

# Pluggable Pin Header (Male) -Single Row PCB Header

Range: PCB Terminal Blocks, Connectors and Fuse Holders

Order Code: TLPHC-001V-07P

### DESCRIPTION

7 Pole PCB mount - Male header Wave - through hole Vertical 3.5mm pitch 8A(UL)/10A(VDE) 300V(UL) 150V(VDE)

Subject to technical modification without notice. Typographical and other errors do not justify claim for damages.

### **SPECIFICATION**

| Туре                                  | PCB mount - Male header                                               |
|---------------------------------------|-----------------------------------------------------------------------|
| Mounting Type                         | Wave - through hole                                                   |
| Orientation                           | Vertical                                                              |
| Join                                  | Solid body non stackable                                              |
| Pitch (mm)                            | 3.5                                                                   |
| Open/Closed/Screw/Flange              | Closed End                                                            |
| Number of Poles                       | 7                                                                     |
| Max Current (A)                       | 8A(UL)/10A(VDE)                                                       |
| Max Voltage (V)                       | 300V(UL) 150V(VDE)                                                    |
| Height (mm)                           | 9.2                                                                   |
| Standard Colour                       | Green                                                                 |
| Width (mm)                            | 7                                                                     |
| Length (mm)                           | 25.6                                                                  |
| Solder Pin Length (mm)                | 3.5                                                                   |
| PCB Hole Diameter (mm)                | 1.4                                                                   |
| Body Material                         | PA66 V0                                                               |
| Commente                              | Pole sizes / no of ways not shown, please contact us for availability |
| Comments<br>Min Temperature Rating °C | -40                                                                   |
| Max Temperature Rating °C             | 105                                                                   |