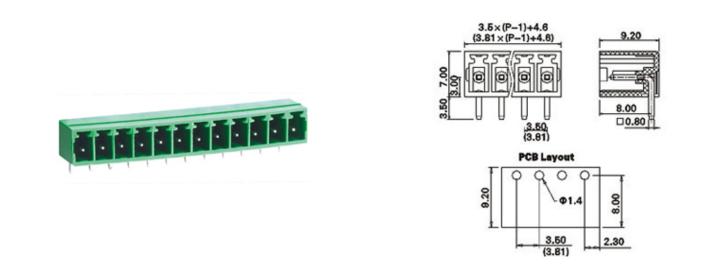

### DESCRIPTION

2 Pole PCB mount - Male header Wave - through hole Vertical 3.81mm pitch 8A(UL)/10A(VDE) 300V(UL) 150V(VDE)

Subject to technical modification without notice. Typographical and other errors do not justify claim for damages.

### **SPECIFICATION**

| Туре                                  | PCB mount - Male header                                               |
|---------------------------------------|-----------------------------------------------------------------------|
| Mounting Type                         | Wave - through hole                                                   |
| Orientation                           | Vertical                                                              |
| Join                                  | Solid body non stackable                                              |
| Pitch (mm)                            | 3.81                                                                  |
| Open/Closed/Screw/Flange              | Closed End                                                            |
| Number of Poles                       | 2                                                                     |
| Max Current (A)                       | 8A(UL)/10A(VDE)                                                       |
| Max Voltage (V)                       | 300V(UL) 150V(VDE)                                                    |
| Height (mm)                           | 7                                                                     |
| Standard Colour                       | Green                                                                 |
| Width (mm)                            | 9.2                                                                   |
| Length (mm)                           | 8.41                                                                  |
| Solder Pin Length (mm)                | 3.5                                                                   |
| PCB Hole Diameter (mm)                | 1.4                                                                   |
| Body Material                         | PA66 V0                                                               |
| Commonte                              | Pole sizes / no of ways not shown, please contact us for availability |
| Comments<br>Min Temperature Rating °C | -40                                                                   |
| Max Temperature Rating °C             | 105                                                                   |